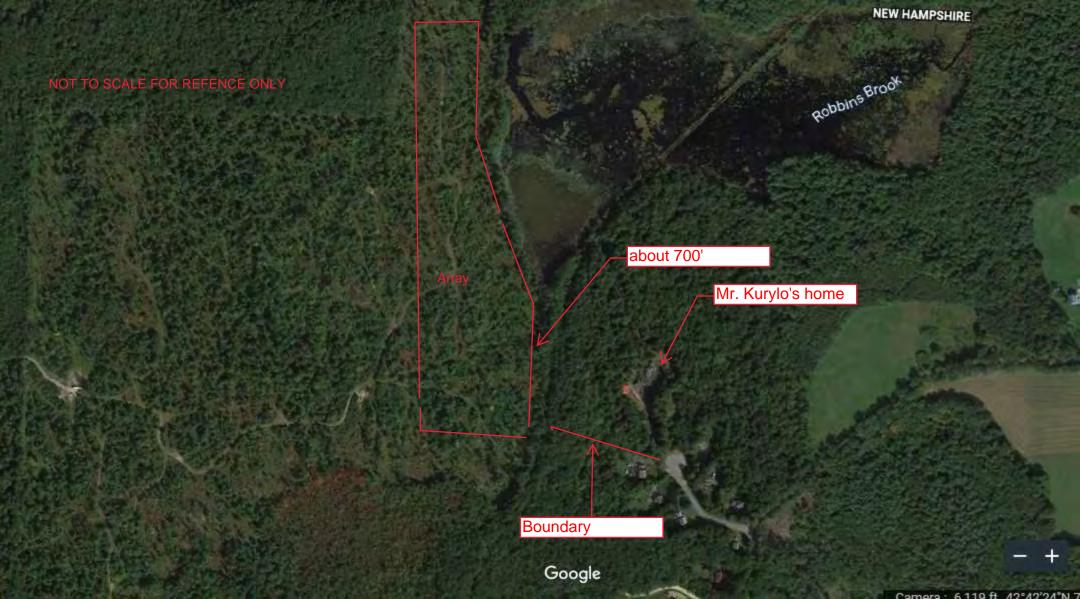

#### **RE: Meeting with Abutter regarding**:

• View of modules

Property Owner: Mr. Anthony Kurylo
Address: 35 Northern Heights Dr.
Telephone: 978-340-5805
Property description: ~25-acre parcel to the east of Lincoln Ave Solar 2, heavily wooded: hemlock, oak, birch

- I called Mr. Kurylo on September 17-direct to voicemail, and again on the 18<sup>th</sup>, direct to voicemail, followed up with an e-mail on the 18<sup>th</sup>.
- Mr. Kurylo returned my call on 9/19, and I agreed to meet him at his home during the periods that he said that the modules/ light was most visible, he indicated the light was at its worst around 6PM and was also bad until 6:20, specifically bad from his dining room. We met on site from 4:25 until 7PM on 9/19. Sunset was 6:47 on 9/19. The sun sets directly to the west of Mr. Kurylo's dining room.
- My observation was that there was some reflected light that coincided with when the sun was low/ lowest, just before sunset. For a time, ~20 minutes, around/before sunset. We stood outside of his dining room where he had described the light as blinding, photos attached.
  - There are peek-a-boo views of the modules through the trees along a path in his woods that parallels the east side of the array
  - Pictures taken from about 4:30 to 6:30 PM at Mr. Kurylo's property are below taken on 9/19, full sun no clouds all day (pls see picture at Town hall), sunset was 6:47 PM on 9/19. 12 megapixel camera