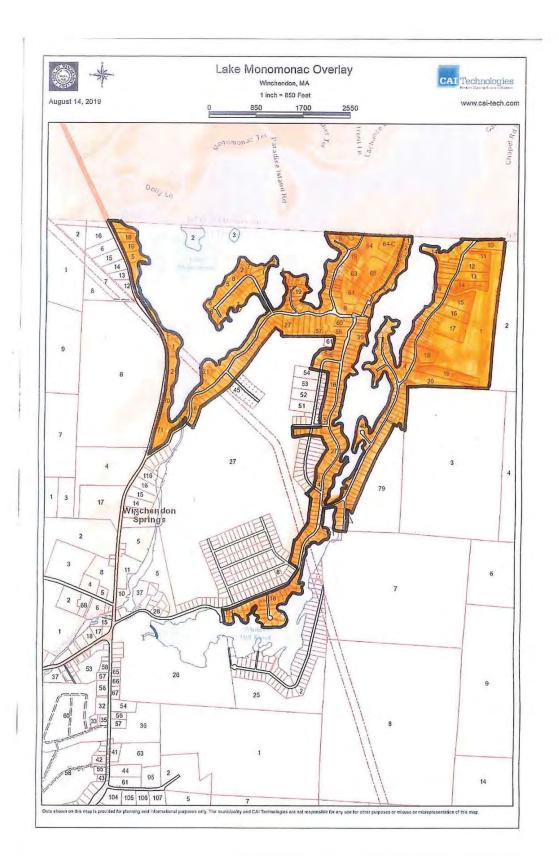

- 1. Remove Golf Overlay District
- 2. Add Lake Monomonac Overlay District
- 3. Change Special Permit Granting Authority to Planning Board
- 4. Expand Retail MFROD overlay to include area shown on map near intersection of Route 140 and Route 12 and to remove existing area known as 'Stuffin Things'.

- A. To amend Article 4.6 *Special Zoning Districts* to eliminate the Golf/Residential Overlay District (GROD).
- B. To amend Article 4.6 Special Zoning Districts to add the Lake Monomonac Overlay District (LMOD) to include area specified on proposed Winchendon Zoning Map.
- C. To amend the Zoning Bylaw by deleting all references to the "Zoning Board of Appeals" as the Special Permit Granting Authority and inserting in place thereof the Planning Board as the Special Permit Granting Authority for all special permits required under the Zoning Bylaw, and further, by amending the following Articles:

#### **ARTICLE 18**

To see if the town will vote to amend Article 4.6 Special Zoning Districts to create the following: **Lake Monomonac Overlay District (LMOD)** and amend the Town's Zoning Map to include the Lake Monomanac Overlay District as depicted on the plan on file with the Town Clerk.

#### 4.6 LAKE MONOMONAC OVERLAY DISTRICT (LMOD)

- 4.6.1 Purpose. Recognizing that the parcels in this area of Town do not meet the requirements of the R40 zone in which they are located, the purpose of the Lake Monomonac Overlay District is to allow owners reasonable use of their properties without detriment to abutters and the general community.
- 4.6.2 District Delineation. The Lake Monomonac Overlay District is hereby established and is identified on the Town of Winchendon Zoning Map. The boundaries of the LMOD are shown on the Winchendon Zoning Map on file with the Town Clerk.
- 4.6.3 Use Regulations. The Lake Monomonac Overlay District is established as an overlay district to all other districts. All development, including structural and non-structural activities, whether permitted by right or by Special Permit must be in compliance with Chapter 131, Section 40 of the General Laws and with the requirements of the Massachusetts State Building Code.
- 4.6.4 Modifications to the Underlying Districts
  - 1. Permissible setbacks from property lines within the Lake Monomonac Overlay District shall match those of the R10 zoning district.
  - 2. No other property regulations, dimensional or otherwise, shall be altered by the Lake Monomonac Overlay District.
  - 3. All commercial occupancies within the Lake Monomonac Overlay District shall require full site plan review;