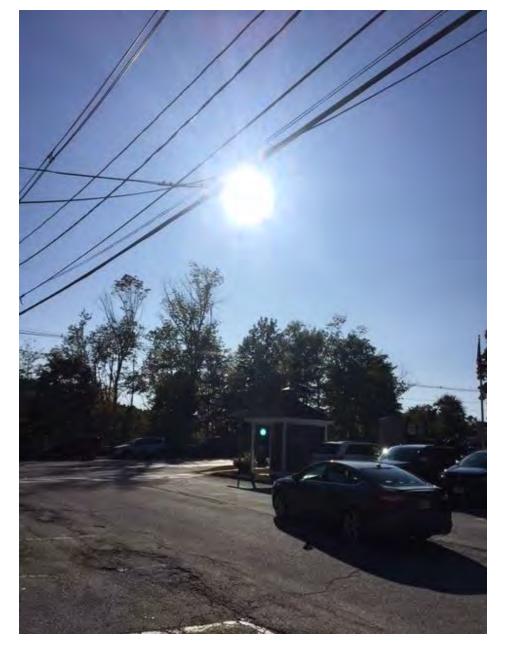

- I called Mr. Kurylo on September 17-direct to voicemail, and again on the 18<sup>th</sup>, direct to voicemail, followed up with an e-mail on the 18<sup>th</sup>.
- Mr. Kurylo returned my call on 9/19, and I agreed to meet him at his home during the periods that he said that the modules/ light was most visible, he indicated the light was at its worst around 6PM and was also bad until 6:20, specifically bad from his dining room. We met on site from 4:25 until 7PM on 9/19. Sunset was 6:47 on 9/19. The sun sets directly to the west of Mr. Kurylo's dining room.
- My observation was that there was some reflected light that coincided with when the sun was low/ lowest, just before sunset. For a time, ~20 minutes, around/before sunset. We stood outside of his dining room where he had described the light as blinding, photos attached.
  - There are peek-a-boo views of the modules through the trees along a path in his woods that parallels the east side of the array
  - Pictures taken from about 4:30 to 6:30 PM at Mr. Kurylo's property are below taken on 9/19, full sun no clouds all day (pls see picture at Town hall), sunset was 6:47 PM on 9/19. 12 megapixel camera

**P:** 877.809.8884 **F:** 610.267.5403

POWER AHEAD.

Picture outside of Town Hall 9/19 at about 4:15 showing clear skies, bright sun and reflections off of trees, pavement, and chrome car trim

**P:** 877.809.8884 **F:** 610.267.5403