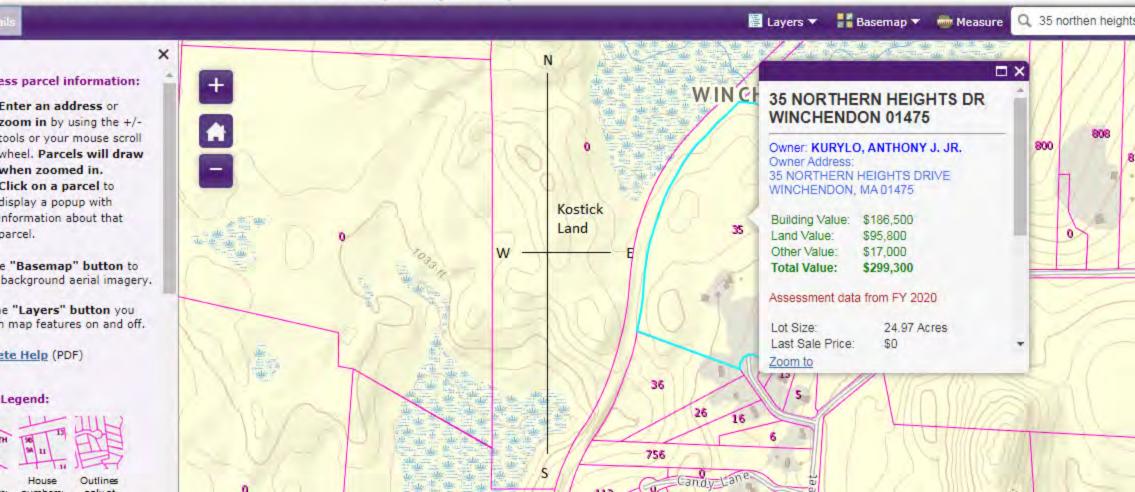

Anthony Kurylo 35 northern heights dr 978-340-5805

#### **RE: Meeting with Abutter regarding**:

• View of modules

Property Owner: Mr. Anthony Kurylo
Address: 35 Northern Heights Dr.
Telephone: 978-340-5805
Property description: ~25-acre parcel to the east of Lincoln Ave Solar 2, heavily wooded: hemlock, oak, birch