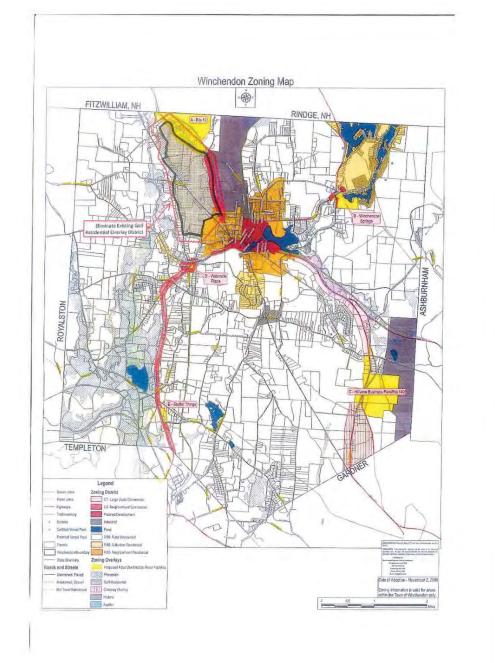

- 1. Remove Golf Overlay District
- 2. Add Lake Monomonac Overlay District
- 3. Change Special Permit Granting Authority to Planning Board
- 4. Expand Retail MFROD overlay to include area shown on map near intersection of Route 140 and Route 12 and to remove existing area known as 'Stuffin Things'.

- A. To amend Article 4.6 *Special Zoning Districts* to eliminate the Golf/Residential Overlay District (GROD).
- B. To amend Article 4.6 Special Zoning Districts to add the Lake Monomonac Overlay District (LMOD) to include area specified on proposed Winchendon Zoning Map.
- C. To amend the Zoning Bylaw by deleting all references to the "Zoning Board of Appeals" as the Special Permit Granting Authority and inserting in place thereof the Planning Board as the Special Permit Granting Authority for all special permits required under the Zoning Bylaw, and further, by amending the following Articles:

#### **ARTICLE 17**

To see if the town will vote to amend Article 4.6 Special Zoning Districts to eliminate the Golf/Residential Overlay District (GROD), or act in relation thereto.

(submitted by Planning Board)

#### **ARTICLE 18**

To see if the town will vote to amend Article 4.6 Special Zoning Districts to create the following: **Lake Monomonac Overlay District (LMOD)** and amend the Town's Zoning Map to include the Lake Monomanac Overlay District as depicted on the plan on file with the Town Clerk.