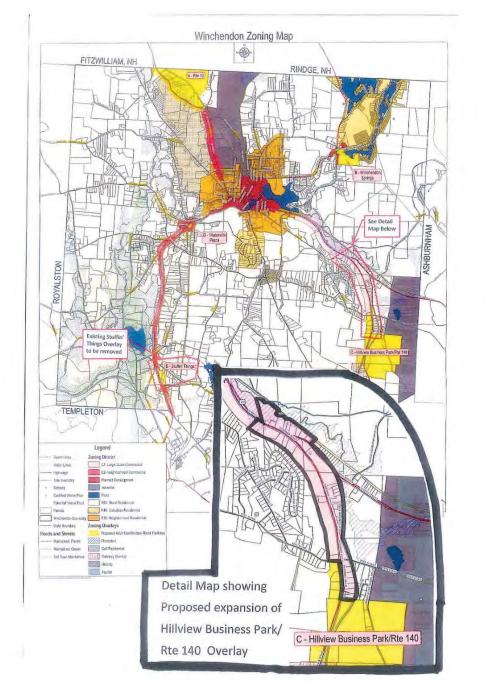

- 1. Remove Golf Overlay District
- 2. Add Lake Monomonac Overlay District
- 3. Change Special Permit Granting Authority to Planning Board
- 4. Expand Retail MFROD overlay to include area shown on map near intersection of Route 140 and Route 12 and to remove existing area known as 'Stuffin Things'.

Article 13.10 — 13.10.4 to provide for the Special Permit Granting Authority duties of the Winchendon Planning Board

D. To amend Article 6.12.5.2 Adult Use/Medical Marijuana Facilities Retail Overlay District to eliminate "E. Stuffin' Things" overlay and extend existing "C.Hillview Business Park/Rte. 140" overlay to the Route 12/Route 140 intersection to include surrounding properties as specified on proposed Winchendon Zoning Map.

#### **ARTICLE 20**

To see if the town will vote to amend Article 6.12.5.2 Adult Use/Medical Marijuana Facilities Retail Overlay District and the Town's Zoning Map to eliminate "E. Stuffin' Things" overlay and extend the existing "C.Hillview Business Park/Rte. 140" overlay to the Route 12/Route 140 intersection to include surrounding properties as specified on the proposed Winchendon Zoning Map on file with the Town Clerk, or act in relation thereto.