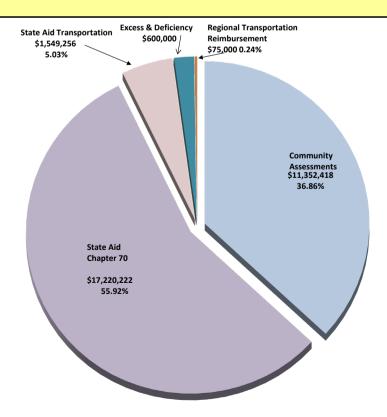

### FISCAL YEAR 2023 BUDGET SUMMARY

|     |                      |                               | FINAL          | PROPOSED     |             |          |
|-----|----------------------|-------------------------------|----------------|--------------|-------------|----------|
|     |                      |                               | <u>FY'2022</u> | FY'2023      | <u>DIFF</u> | % Change |
|     |                      | Net School Spending           | 25,948,545     | 27,936,176   | 1,987,631   | 7.66%    |
|     |                      | Transportation                | 2,168,560      | 2,315,720    | 147,160     | 6.79%    |
|     |                      | Above Net School Spending     | 203,320        | 60,000       | (143,320)   | -70.49%  |
|     |                      | Capital Budget ~ Equipment    | 250,000        | 435,000      | 185,000     | 74.00%   |
|     |                      | Vehicles                      | 35,000         | 50,000       | 15,000      | 42.86%   |
|     |                      | BONDS (Principal & Interest)  | 0              | 0            | 0           | 0.00%    |
|     | Total Budget         |                               | \$28,605,425   | \$30,796,896 | \$2,191,471 | 7.66%    |
|     | Less Revenues:       | Estimated Ch. 70              | 15,489,639     | 17,220,222   | 1,730,583   | 11.17%   |
| (1) | REQUIRED MINIM       | UM CONTRIBUTION               | \$10,458,906   | \$10,715,954 | \$257,048   | 2.46%    |
|     | Transportation & Otl | her Operating Budget          | \$2,371,880    | \$2,375,720  | \$3,840     | 0.16%    |
|     | Less:                | Estimated Transportation Aid  | 1,698,452      | 1,549,256    | (149,196)   | -8.8%    |
|     |                      | Regional Transportation Fund  | 340,000        | 75,000       | (265,000)   | -77.9%   |
|     |                      | Excess & Deficiency           | 325,000        | 375,000      | 50,000      | 15.4%    |
| (2) | NET TRANSPORT        | ATION & OTHER OPERATING       | \$8,428        | \$376,464    | \$368,036   | 4366.82% |
| 9   | Capital Budget ~ (Eq | uipment & Vehicles)           | \$285,000      | \$485,000    | \$200,000   | 70.18%   |
|     | Less:                | Excess & Deficiency           | 225,000        | 225,000      | 0           | 0.0%     |
| (3) | NET CAPITAL ASS      | <u>SESSMENT</u>               | \$60,000       | \$260,000    | \$200,000   | 333.33%  |
|     | BONDS                |                               | \$0            | \$0          | \$0         | 0.00%    |
|     | <u>Less:</u>         | School Building Authority Aid | 0              | 0            | 0           | 0.0%     |
| (4) | NET BONDS            |                               | \$0            | \$0          | \$0         | 0.00%    |
|     | TOTAL ASSESSMEN      | IT (All Budgets)              | \$10,527,334   | \$11,352,418 | \$825,084   | 7.84%    |

**General Fund- Income and Expense Summary** 

| General Fund Income           | Received<br>16-17 | Received<br>17-18 | Received<br>18-19 | Received<br>19-20 | Received 20-21 | Approved 21-22 | Proposed 22-23 | Change<br>(Decrease) | % Change |
|-------------------------------|-------------------|-------------------|-------------------|-------------------|----------------|----------------|----------------|----------------------|----------|
| State Aid                     |                   |                   |                   |                   |                |                |                |                      |          |
| Chapter 70                    | 13,920,325        | 14.144.811        | 14,733,748        | 15,425,797        | 15,445,809     | 15,489,639     | 17,220,222     | 1,730,583            | 11.17%   |
| Transportation Reimbursement  | 1,331,125         | 1,232,580         | 1,251,384         | 1,669,492         | 1,549,256      | 1,698,452      | 1,549,256      | (149,196)            | -8.78%   |
| School Building Authority Aid | 948,213           | 948,213           | 948,213           | 948,213           | 0              | 0              | 0              | 0                    |          |
| Local Receipts                |                   |                   |                   |                   |                |                |                |                      |          |
| Community Assessments         | 10,120,930        | 10,314,076        | 10,541,157        | 10,696,192        | 10,982,766     | \$10,527,334   | 11,352,418     | 825,084              | 7.84%    |
| Interest Income               | 39,725            | 0                 | 139,658           | 96,238            | 0              | 0              | 0              | 0                    | 0.00%    |
| Miscellaneous Receipts        | 145,590           | 0                 | 87,750            | 33,699            | 0              | 0              | 0              | 0                    | 0.00%    |
| Appropriation from E&D        | 295,000           | 256,000           | 225,000           | 250,000           | 525,000        | 550,000        | 600,000        | 50,000               | 9.09%    |
| Fund Transfers                | 0                 | 0                 | 0                 | 0                 | 350,000        | 340,000        | 75,000         | (265,000)            | -77.94%  |
| Total General Fund Income     | \$26,800,908      | \$26,895,680      | \$27,926,910      | \$29,119,631      | \$28,852,831   | \$28,605,425   | \$30,796,896   | \$2,191,471          | 7.66%    |

## COMMUNITY ASSESSMENTS

|             |            |            | FISC         | AL YEAR 20 | )23     |       |            |            |            |               |
|-------------|------------|------------|--------------|------------|---------|-------|------------|------------|------------|---------------|
|             |            |            | (1)          | (2)        | (3)     | (4)   |            |            |            |               |
|             | FY2023     |            | REQUIRED     | TRANSPORT/ |         |       | PROPOSED   | FY2022     | APPROVED   |               |
|             | FOUNDATION | FOUNDATION | MINIMUM      | OPERATING  | CAPITAL |       | ASSESSMENT | FOUNDATION | ASSESSMENT | CHANGE        |
| COMMUNITIES | ENROLLMENT | BUDGET     | CONTRIBUTION | ASSESS.    | ASSESS. | BONDS | FY'2023    | ENROLLMENT | FY2022     | FY'22 ~ FY'23 |
| Ashburnham  | 67         | 1,276,756  | 548,196      | 17,200     | 10,828  | 0     | 576,224    | 70         | 567,093    | 9,131         |
| Ashby       | 34         | 647,906    | 337,357      | 8,728      | 4,872   | 0     | 350,957    | 37         | 389,597    | (38,640)      |
| Athol       | 114        | 2,172,390  | 327,378      | 29,265     | 17,184  | 0     | 373,827    | 113        | 331,262    | 42,565        |
| Barre       | 50         | 952,803    | 349,848      | 12,835     | 7,573   | 0     | 370,256    | 48         | 346,681    | 23,575        |
| Fitchburg   | 375        | 7,146,020  | 1,655,228    | 96,330     | 65,487  | 0     | 1,817,045  | 384        | 1,673,538  | 143,507       |
| Gardner     | 177        | 3,372,922  | 1,062,724    | 45,438     | 26,492  | 0     | 1,134,654  | 178        | 1,068,430  | 66,224        |
| Harvard     | 8          | 152,448    | 122,883      | 2,054      | 10,935  | 0     | 135,872    | 4          | 61,058     | 74,814        |
| Holden      | 107        | 2,038,998  | 1,156,707    | 27,532     | 35,141  | 0     | 1,219,380  | 88         | 932,338    | 287,042       |
| Hubbardston | 46         | 876,579    | 480,261      | 11,809     | 5,540   | 0     | 497,609    | 42         | 462,182    | 35,427        |
| Lunenburg   | 94         | 1,791,269  | 1,012,282    | 24,131     | 17,964  | 0     | 1,054,376  | 83         | 876,289    | 178,087       |
| Petersham   | 8          | 152,448    | 90,327       | 2,054      | 1,388   | 0     | 93,768     | 5          | 61,015     | 32,753        |
| Phillipston | 21         | 400,177    | 212,584      | 5,391      | 1,612   | 0     | 219,587    | 18         | 199,370    | 20,217        |
| Princeton   | 26         | 495,457    | 385,080      | 6,674      | 4,606   | 0     | 396,361    | 29         | 425,147    | (28,786)      |
| Royalston   | 8          | 152,448    | 53,753       | 2,054      | 1,601   | 0     | 57,408     | 12         | 79,223     | (21,815)      |
| Sterling    | 62         | 1,181,475  | 948,973      | 15,916     | 10,903  | 0     | 975,792    | 64         | 938,675    | 37,117        |
| Templeton   | 87         | 1,657,877  | 570,693      | 22,334     | 10,508  | 0     | 603,535    | 89         | 607,322    | (3,787)       |
| Westminster | 73         | 1,391,092  | 742,053      | 18,740     | 12,867  | 0     | 773,660    | 81         | 804,225    | (30,565)      |
| Winchendon  | 109        | 2,077,110  | 659,627      | 27,981     | 14,500  | 0     | 702,108    | 116        | 703,889    | (1,781)       |
| Total       | 1,467      | 27,936,176 | 10,715,954   | 376,464    | 260,000 | 0     | 11,352,418 | 1461       | 10,527,334 | 825,084       |