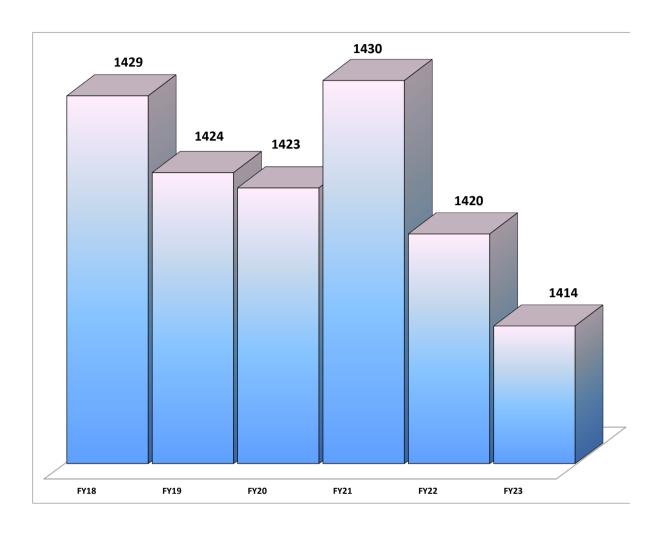

### STUDENT ENROLLMENT AND SCHOOL ATTENDING CHILDREN COMPARISONS

FOUNDATION ENROLLMENT

SCHOOL ATTENDING CHILDREN (GR. 1-12)

| <u>-</u><br>-                           | (Basis for Ope | erational Apporti | ionment)    | (Basis for | Capital Apportion | onment)     |
|-----------------------------------------|----------------|-------------------|-------------|------------|-------------------|-------------|
| COMMUNITIES                             | 10-01-20**     | 10-01-21**        | <u>DIFF</u> | 10-01-20** | 10-01-21**        | <u>DIFF</u> |
| ASHBURNHAM                              | 70             | 67                | (3)         | 1,017      | 1,014             | (3)         |
| ASHBY                                   | 37             | 34                | (3)         | 386        | 456               | 70          |
| ATHOL                                   | 113            | 114               | 1           | 1,617      | 1,609             | (8)         |
| BARRE                                   | 48             | 50                | 2           | 754        | 709               | (45)        |
| FITCHBURG                               | 384            | 375               | (9)         | 6,159      | 6,134             | (25)        |
| GARDNER                                 | 178            | 177               | (1)         | 2,486      | 2,481             | (5)         |
| HARVARD                                 | 4              | 8                 | 4           | 1,036      | 1,024             | (12)        |
| HOLDEN                                  | 88             | 107               | 19          | 3,263      | 3,290             | 27          |
| HUBBARDSTON                             | 42             | 46                | 4           | 537        | 519               | (18)        |
| LUNENBURG                               | 83             | 94                | 11          | 1,680      | 1,683             | 3           |
| PETERSHAM                               | 5              | 8                 | 3           | 126        | 130               | 4           |
| PHILLIPSTON                             | 18             | 21                | 3           | 158        | 151               | (7)         |
| PRINCETON                               | 29             | 26                | (3)         | 430        | 441               | 11          |
| ROYALSTON                               | 12             | 8                 | (4)         | 137        | 150               | 13          |
| STERLING                                | 64             | 62                | (2)         | 1,027      | 1,021             | (6)         |
| TEMPLETON                               | 89             | 87                | (2)         | 962        | 984               | 22          |
| WESTMINSTER                             | 81             | 73                | (8)         | 1,239      | 1,205             | (34)        |
| WINCHENDON                              | 116            | 109               | (7)         | 1,421      | 1,358             | (63)        |
| TOTAL IN DISTRICT TOTAL OUT-OF-DISTRICT | 1,461<br>17    | 1,467             | 6<br>(7)    | 24,435     | 24,359            | (76)        |
| TOTAL ENROLLMENT                        | 1,478          | 1,477             | (2)         |            |                   |             |