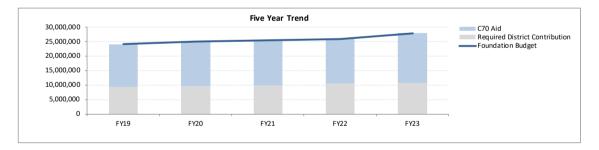

### FISCAL YEAR 2023 BUDGET SUMMARY

|     |                      |                               | FINAL          | PROPOSED     |             |          |
|-----|----------------------|-------------------------------|----------------|--------------|-------------|----------|
|     |                      |                               | <u>FY'2022</u> | FY'2023      | <u>DIFF</u> | % Change |
|     |                      | Net School Spending           | 25,948,545     | 27,936,176   | 1,987,631   | 7.66%    |
|     |                      | Transportation                | 2,168,560      | 2,315,720    | 147,160     | 6.79%    |
|     |                      | Above Net School Spending     | 203,320        | 60,000       | (143,320)   | -70.49%  |
|     |                      | Capital Budget ~ Equipment    | 250,000        | 435,000      | 185,000     | 74.00%   |
|     |                      | Vehicles                      | 35,000         | 50,000       | 15,000      | 42.86%   |
|     |                      | BONDS (Principal & Interest)  | 0              | 0            | 0           | 0.00%    |
|     | Total Budget         |                               | \$28,605,425   | \$30,796,896 | \$2,191,471 | 7.66%    |
|     | Less Revenues:       | Estimated Ch. 70              | 15,489,639     | 17,220,222   | 1,730,583   | 11.17%   |
| (1) | REQUIRED MINIM       | UM CONTRIBUTION               | \$10,458,906   | \$10,715,954 | \$257,048   | 2.46%    |
|     | Transportation & Otl | her Operating Budget          | \$2,371,880    | \$2,375,720  | \$3,840     | 0.16%    |
|     | Less:                | Estimated Transportation Aid  | 1,698,452      | 1,549,256    | (149,196)   | -8.8%    |
|     |                      | Regional Transportation Fund  | 340,000        | 75,000       | (265,000)   | -77.9%   |
|     |                      | Excess & Deficiency           | 325,000        | 375,000      | 50,000      | 15.4%    |
| (2) | NET TRANSPORT        | ATION & OTHER OPERATING       | \$8,428        | \$376,464    | \$368,036   | 4366.82% |
| 9   | Capital Budget ~ (Eq | uipment & Vehicles)           | \$285,000      | \$485,000    | \$200,000   | 70.18%   |
|     | Less:                | Excess & Deficiency           | 225,000        | 225,000      | 0           | 0.0%     |
| (3) | NET CAPITAL ASS      | <u>SESSMENT</u>               | \$60,000       | \$260,000    | \$200,000   | 333.33%  |
|     | BONDS                |                               | \$0            | \$0          | \$0         | 0.00%    |
|     | <u>Less:</u>         | School Building Authority Aid | 0              | 0            | 0           | 0.0%     |
| (4) | NET BONDS            |                               | \$0            | \$0          | \$0         | 0.00%    |
|     | TOTAL ASSESSMEN      | IT (All Budgets)              | \$10,527,334   | \$11,352,418 | \$825,084   | 7.84%    |