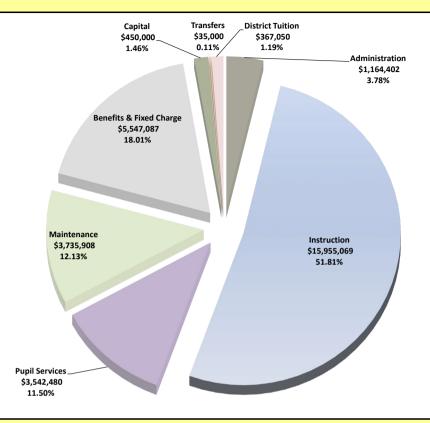

| eneral O&M Expenses                           | Expended<br>16-17                                   | Expended<br>17-18                                   | Expended<br>18-19                                           | Expended<br>19-20                                          | Expended<br>20-21                     | Approved<br>21-22                  | Proposed 22-23                        | Change<br>(Decrease)                       | % Change                         |
|-----------------------------------------------|-----------------------------------------------------|-----------------------------------------------------|-------------------------------------------------------------|------------------------------------------------------------|---------------------------------------|------------------------------------|---------------------------------------|--------------------------------------------|----------------------------------|
| District Leadership                           | 900,557                                             | 974,831                                             | 919,738                                                     | 1,028,117                                                  | 1,012,512                             | 1,114,445                          | 1,164,402                             | 49,957                                     | 4.48%                            |
| Instruction                                   | 13,588,046                                          | 13,814,713                                          | 14,160,261                                                  | 14,435,156                                                 | 15,042,887                            | 14,999,528                         | 15,955,069                            | 955,541                                    | 6.37%                            |
| Student Services                              | 2,810,455                                           | 2,920,223                                           | 2,987,800                                                   | 2,918,437                                                  | 3,155,104                             | 3,313,839                          | 3,542,380                             | 228,541                                    | 6.90%                            |
| Operations & Maintenance                      | 3,183,704                                           | 3,205,088                                           | 3,313,989                                                   | 3,618,857                                                  | 3,692,022                             | 3,394,038                          | 3,735,908                             | 341,870                                    | 10.07%                           |
| Fixed Charges                                 | 3,976,770                                           | 4,137,819                                           | 4,501,454                                                   | 4,663,225                                                  | 4,730,862                             | 5,188,525                          | 5,547,087                             | 358,562                                    | 6.91%                            |
| Fixed Assets                                  | 357,679                                             | 285,266                                             | 334,438                                                     | 293,776                                                    | 368,137                               | 260,000                            | 450,000                               | 190,000                                    | 73.08%                           |
| Transfer to Reserves                          |                                                     | 40,000                                              | 40,000                                                      | 40,000                                                     | 85,000                                | 35,000                             | 35,000                                | 0                                          | 0.00%                            |
| Tuition                                       | 343,079                                             | 317,035                                             | 300,562                                                     | 268,192                                                    | 299,776                               | 300,050                            | 367,050                               | 67,000                                     | 22.33%                           |
| Total Expenses                                | \$25,160,290                                        | \$25,694,974                                        | \$26,558,241                                                | \$0                                                        | \$28,386,301                          | \$28,605,425                       | \$30,796,896                          | \$2,191,471                                | 7.66%                            |
|                                               |                                                     |                                                     |                                                             |                                                            |                                       |                                    |                                       |                                            |                                  |
| ebt Service                                   | Expended                                            | Expended<br>17.10                                   | Expended<br>18 10                                           | Expended<br>10, 20                                         | Expended 20.21                        | Approved                           | Proposed                              | Change                                     | % Change                         |
| ebt Service                                   | Expended<br>16-17                                   | Expended<br>17-18                                   | Expended<br>18-19                                           | Expended<br>19-20                                          | Expended 20-21                        | Approved<br>21-22                  | Proposed 22-23                        | Change<br>(Decrease)                       | % Change                         |
| ebt Service  Principal                        | 4                                                   | 4                                                   | 1                                                           | 1                                                          | 4                                     |                                    |                                       |                                            |                                  |
|                                               | 16-17                                               | 17-18                                               | 18-19                                                       | 19-20                                                      | 20-21                                 | 21-22                              | 22-23                                 | (Decrease)                                 | 0.00%                            |
| Principal                                     | 1,030,000                                           | 1,068,000                                           | 1,104,000                                                   | 1,143,000                                                  | <b>20-21</b>                          | <b>21-22</b>                       | 22-23                                 | (Decrease)                                 | 0.00%<br>0.00%                   |
| Principal<br>Interest                         | 1,030,000<br>174,669                                | 1,068,000<br>133,263                                | 1,104,000<br>90,329                                         | 19-20<br>1,143,000<br>45,949                               | 0<br>0                                | 0<br>0                             | 0<br>0                                | (Decrease) 0 0                             | % Change 0.00% 0.00% 0.00%       |
| Principal<br>Interest<br><b>Total Expense</b> | 1,030,000<br>174,669<br>\$1,204,669                 | 1,068,000<br>133,263<br>\$1,201,263                 | 1,104,000<br>90,329<br>\$1,194,329                          | 1,143,000<br>45,949<br>\$1,188,949                         | 0<br>0<br>0                           | 0<br>0<br>0                        | 0<br>0<br>0                           | (Decrease)  0 0 50 \$2,191,471             | 0.00%<br>0.00%<br>0.00%<br>7.66% |
| Principal<br>Interest<br><b>Total Expense</b> | 1,030,000<br>174,669<br>\$1,204,669                 | 1,068,000<br>133,263<br>\$1,201,263                 | 1,104,000<br>90,329<br>\$1,194,329                          | 1,143,000<br>45,949<br>\$1,188,949                         | 0<br>0<br>0                           | 0<br>0<br>0                        | 0<br>0<br>0                           | (Decrease)<br>0<br>0                       | 0.009                            |
| Principal<br>Interest<br><b>Total Expense</b> | 1,030,000<br>174,669<br>\$1,204,669<br>\$26,364,958 | 1,068,000<br>133,263<br>\$1,201,263<br>\$26,896,237 | 18-19<br>1,104,000<br>90,329<br>\$1,194,329<br>\$27,752,571 | 19-20<br>1,143,000<br>45,949<br>\$1,188,949<br>\$1,188,949 | 20-21<br>0<br>0<br>50<br>\$28,386,301 | 0<br>0<br>0<br>\$0<br>\$28,605,425 | 22-23<br>0<br>0<br>50<br>\$30,796,896 | (Decrease)  0 0 \$0 \$0 \$2,191,471 Change | 0.00° 0.00° 0.00° 7.66° Change   |

### 2019 - 2023

|               |                                                        | FY19                        | FY20                        | FY21          | FY22              | FY23               | Increase/               | Percentage             |
|---------------|--------------------------------------------------------|-----------------------------|-----------------------------|---------------|-------------------|--------------------|-------------------------|------------------------|
|               |                                                        | Actual                      | Actual                      | Actual        | Approved          | Proposed           | Decrease                | Incr/Decr              |
| Function Code | Function Description                                   | Expenditures                | Expenditures                | Expenditures  | Budget            | Budget             | FY 22 to FY 23          | FY22 to FY23           |
| 1100          | School Committee                                       | 47,240                      | 49,869                      | 23,977        | 43,550            | 56,050             | 12,500                  | 28.70%                 |
| 1200          | Superintendent's Office                                | 47,240<br>304,181           | 343,690                     | 337,409       | 43,550<br>337,018 | 351,628            | 14,610                  | 4.33%                  |
| 1400          |                                                        |                             |                             |               |                   | •                  |                         | -4.53%                 |
|               | Finance and Legal                                      | 487,063                     | 511,678                     | 523,488       | 598,877           | 571,724            | (27,153)                |                        |
| 1450          | District Technology  FUNCTION 1000 DISTRICT LEADERSHIP | 81,254<br><b>919,738</b>    | 122,880                     | 127,638       | 135,000           | 185,000            | 50,000<br><b>49,957</b> | 37.04%<br><b>4.48%</b> |
| 0400          |                                                        |                             | 1,028,117                   | 1,012,512     | 1,114,445         | 1,164,402          |                         |                        |
| 2100          | Curriculum Supervision                                 | 943,272                     | 1,037,904                   | 948,472       | 1,019,865         | 1,034,134          | 14,269                  | 1.40%                  |
| 2200          | Principal's Office                                     | 460,817                     | 444,615                     | 431,645       | 480,409           | 493,848            | 13,439                  | 2.80%                  |
| 2250          | Building Technology                                    | 195,265                     | 227,773                     | 234,428       | 242,470           | 255,727            | 13,257                  | 5.47%                  |
| 2300          | Teaching Services                                      | 9,651,962                   | 9,904,695                   | 10,210,258    | 10,814,125        | 11,120,693         | 306,569                 | 2.83%                  |
| 2320          | Medical/Therapeutic Services                           | -                           | -                           | -             | 500               | 500                | -                       | 0.00%                  |
| 2350          | Professional Development                               | 126,257                     | 114,888                     | 100,625       | 166,100           | 178,100            | 12,000                  | 7.22%                  |
| 2400          | Textbooks and Instructional Materials                  | 1,050,419                   | 1,014,973                   | 1,189,471     | 560,266           | 880,767            | 320,501                 | 57.21%                 |
| 2450          | Instructional Technology                               | 418,507                     | 365,916                     | 602,324       | 310,949           | 500,000            | 189,051                 | 60.80%                 |
| 2700          | Student Services                                       | 1,199,218                   | 1,208,404                   | 1,201,233     | 1,269,125         | 1,347,666          | 78,540                  | 6.19%                  |
| 2800          | Psychological Services                                 | 114,543                     | 115,987                     | 124,431       | 135,718           | 143,634            | 7,916                   | 5.83%                  |
|               | FUNCTION 2000 INSTRUCTION                              | 14,160,261                  | 14,435,156                  | 15,042,887    | 14,999,528        | 15,955,069         | 955,541                 | 6.37%                  |
| 3200          | Health Services                                        | 209,150                     | 227,675                     | 235,928       | 223,117           | 248,713            | 25,596                  | 11.47%                 |
| 3300          | Student Transportation                                 | 2,116,436                   | 1,849,076                   | 2,164,004     | 2,333,994         | 2,511,154          | 177,160                 | 7.59%                  |
| 3510          | Athletic Services                                      | 377,821                     | 319,324                     | 296,577       | 417,755           | 421,051            | 3,295                   | 0.79%                  |
| 3520          | Student Activities                                     | 164,242                     | 394,421                     | 408,130       | 205,000           | 226,680            | 21,680                  | 10.58%                 |
| 3600          | Security                                               | 120,151                     | 127,941                     | 50,467        | 133,973           | 134,782            | 810                     | 0.60%                  |
|               | FUNCTION 3000 STUDENT SERVICES                         | 2,987,800                   | 2,918,437                   | 0             | 3,313,839         | 3,542,380          | 228,541                 | 6.90%                  |
| 4110          | Custodial Services                                     | 707,907                     | 720,964                     | 793,130       | 748,395           | 837,931            | 89,536                  | 11.96%                 |
| 4120          | Heating of Building                                    | 166,846                     | 153,799                     | 164,521       | 175,000           | 175,000            | -                       | 0.00%                  |
| 4130          | Utilities                                              | 1,344,157                   | 1,269,514                   | 1,326,137     | 1,355,503         | 1,357,003          | 1,500                   | 0.11%                  |
| 4210          | Maintenance of Grounds                                 | 56,832                      | 67,920                      | 46,909        | 90,000            | 105,000            | 15,000                  | 16.67%                 |
| 4220          | Maintenance of Buildings                               | 397,631                     | 312,377                     | 341,628       | 295,538           | 364,772            | 69,234                  | 23.43%                 |
| 4230          | Maintenance of Equipment                               | 349,909                     | 405,387                     | 505,506       | 351,602           | 441,202            | 89,600                  | 25.48%                 |
| 4300          | Extraordinary Maintenance                              | 79,478                      | 61,267                      | 59,187        | 115,000           | 100,000            | (15,000)                | -13.04%                |
| 4400          | Networking & Telecomm                                  | 91,429                      | 259,354                     | 248,168       | 130,000           | 220,000            | 90,000                  | 69.23%                 |
| 4450          | Technology Maintenance                                 | 119,799                     | 368,275                     | 206,837       | 133,000           | 135,000            | 2,000                   | 1.50%                  |
|               | FUNCTION 4000 OPERATIONS & MAINT                       | 3,313,989                   | 3,618,857                   | 3,692,022     | 3,394,038         | 3,735,908          | 341,870                 | 10.07%                 |
| 5100          | Employee Retirement                                    | 267,423                     | 273,910                     | 272,336       | 324,626           | 338,973            | 14,347                  | 4.42%                  |
| 5200          | Employee Benefits                                      | 2,823,862                   | 2,954,242                   | 2,973,924     | 3,281,155         | 3,478,350          | 197,195                 | 6.01%                  |
| 5250          | Retired Employee Benefits                              | 1,272,718                   | 1,282,215                   | 1,291,603     | 1,410,523         | 1,510,764          | 100,241                 | 7.11%                  |
| 5260          | Other Non-Employee Insurance                           | 111,718                     | 118,447                     | 145,384       | 130,000           | 170,500            | 40,500                  | 31.15%                 |
| 5500          | Fixed Charges                                          | 25,733                      | 34,410                      | 47,615        | 42,222            | 48,500             | 6,278                   | 14.87%                 |
| 3300          | FUNCTION 5000 FIXED CHARGES                            | 4,501,454                   | 4,663,225                   | 4,730,862     | 5,188,525         | 5,547,087          | 358,562                 | 6.91%                  |
| 7000          | Acquisition of Fixed Assets                            | 334,438                     | 293,776                     | 368,137       | 260,000           | 450,000            | 190,000                 | 73.08%                 |
| 7000          | FUNCTION 7000 FIXED ASSETS                             | 334,438                     | 293,776                     | 368,137       | 260,000           | 450,000            | 190,000                 | 73.08%                 |
| 8100          | Long Term Debt - Principal                             | 1,104,000                   | 1,143,000                   | -             | 200,000           |                    | -                       | 0.00%                  |
| 8200          | Long Term Debt - Interest                              | 90,329                      | 45,949                      | -             | -                 | -                  | -                       | 0.00%                  |
| 6200          | FUNCTION 8000 DEBT RETIREMENT                          |                             |                             |               | -                 | -                  |                         | 0.00%                  |
| 9000          | Tuition to other districts                             | <b>1,194,329</b><br>300,562 | <b>1,188,949</b><br>268,192 | 299,776       | 300,050           | 367,050            | 67,000                  | 22.35%                 |
| 9000          | FUNCTION 9000 TUITION                                  | 300,562                     | 268,192<br>268,192          | 299,776       | 300,050           | 367,050<br>367,050 | 67,000<br><b>67,000</b> | 22.35%                 |
|               | PONCTION 3000 TOTTION                                  | 300,562                     | 200,192                     | 299,176       | 300,050           | 307,000            | 67,000                  | 22.35%                 |
|               | Transfer to Compensated Absence Fund                   |                             |                             | 40,000        | _                 | _                  |                         | 0.00%                  |
|               | Transfer to OPEB Fund                                  | _                           |                             | 10,000        | 10,000            | 10,000             |                         | 0.00%                  |
|               | Transfer to Stabilization Fund                         | 40,000                      | 40,000                      | 45,000        | 25,000            | 25,000             |                         | 0.00%                  |
|               | Transfer to Glabinzation Fund                          | 70,000                      | 40,000                      | 45,000        | 25,000            | 20,000             | -                       | 0.00 /6                |
|               | Total                                                  | \$ 27,752,571               | \$ 28,454,708               | \$ 25,241,196 | \$ 28,605,425     | \$ 30,796,896      | \$ 2,191,471            | 7.66%                  |