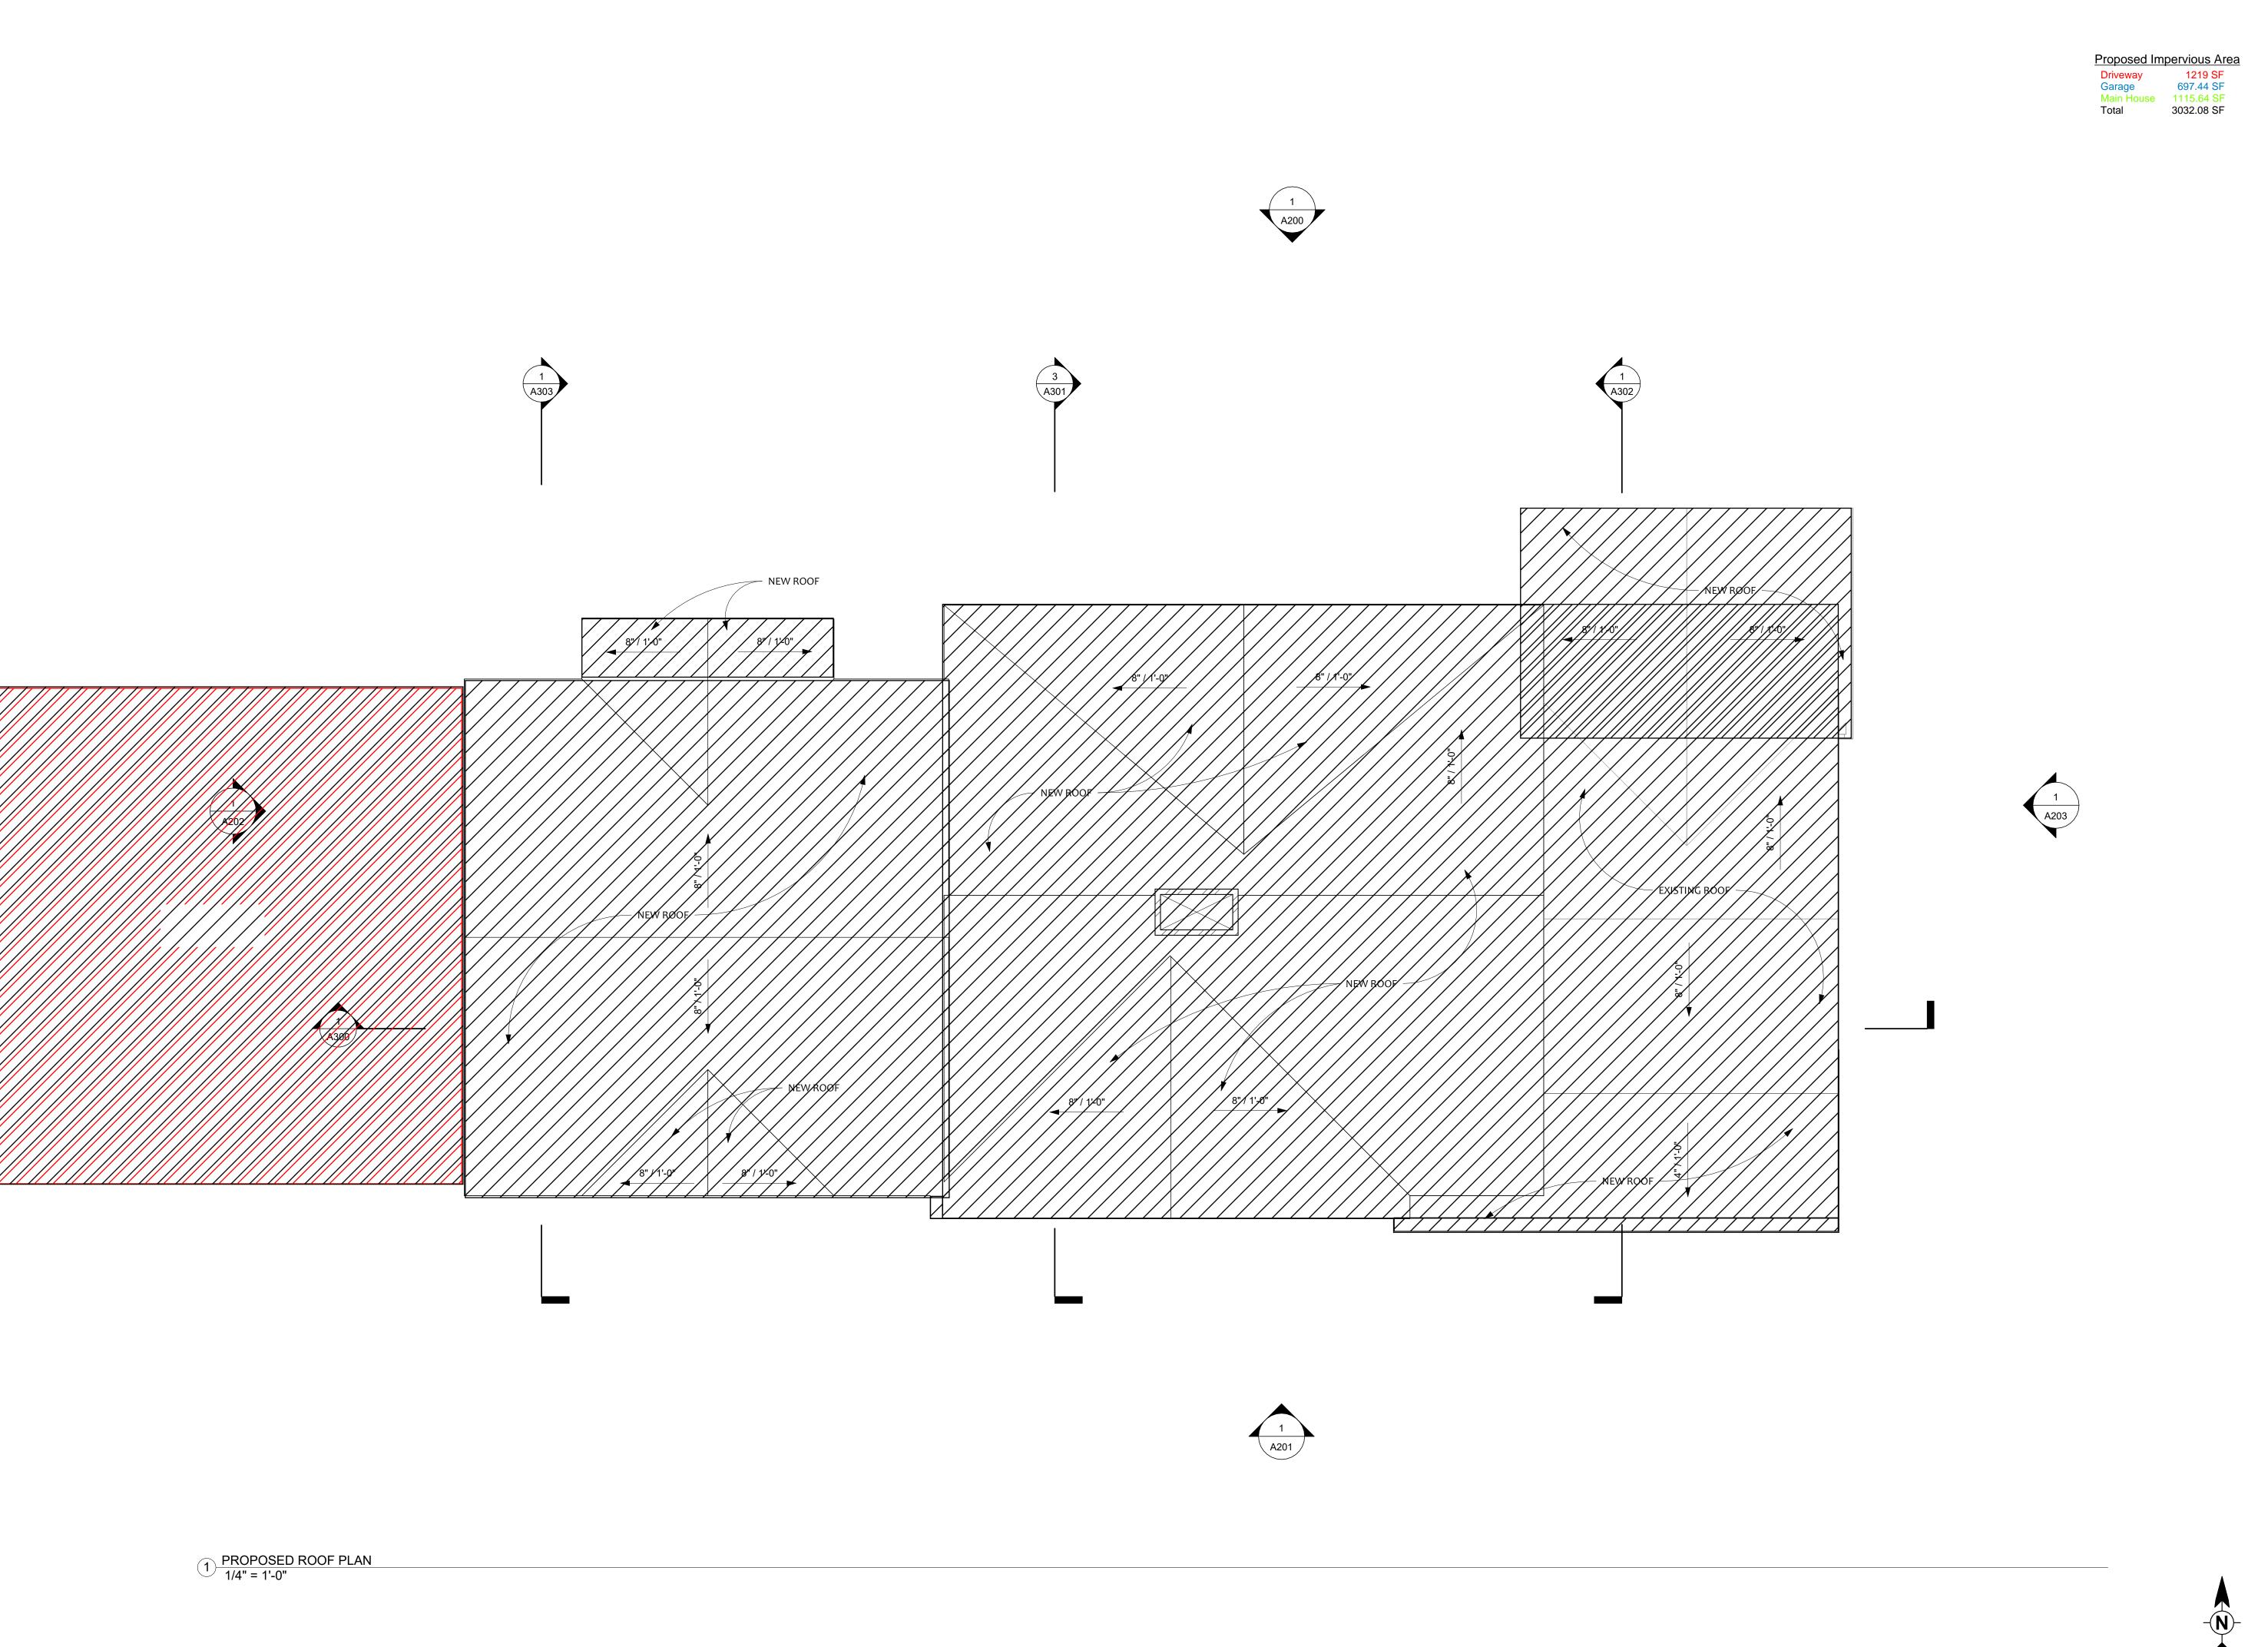

Hardy Residence

6 Second Street, Winchendon, MA 01475

Proposed Impervious Area

G104

Scale 1/4" = 1'-0"

Drawn by Author

Checked by Checker