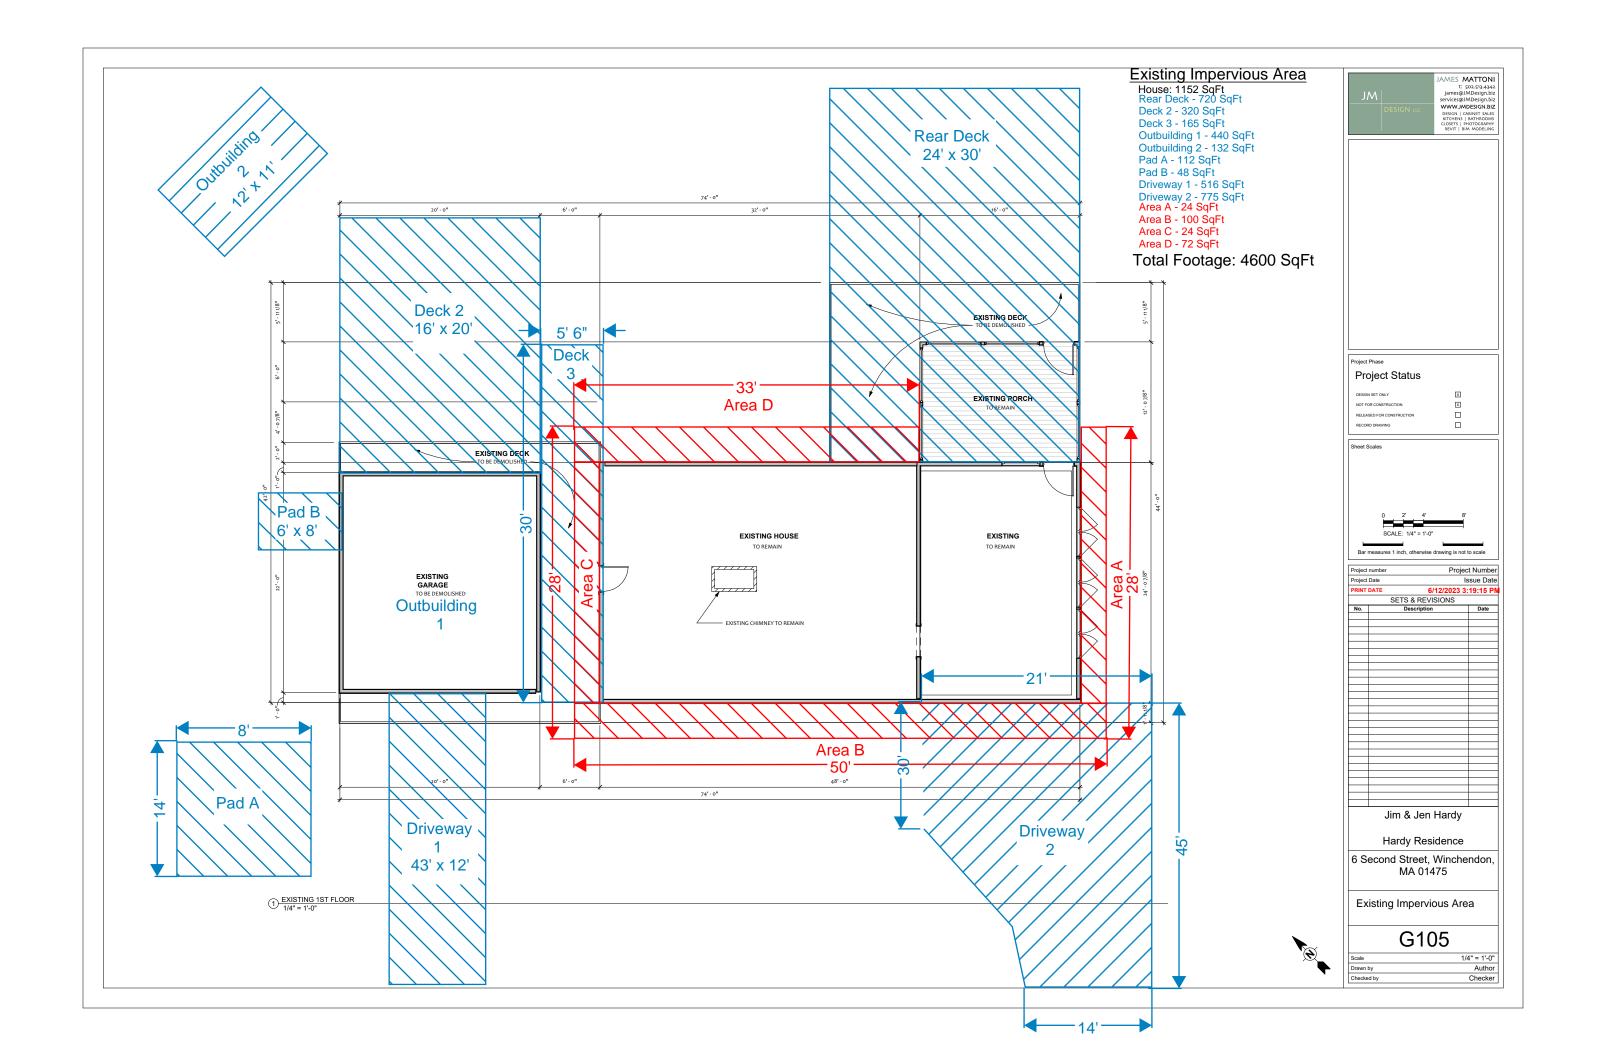

|  |
|                |                  |                     |  |
|                |                  |                     |  |
|                |                  |                     |  |
|                |                  |                     |  |
|                |                  |                     |  |
|                |                  |                     |  |
|                |                  |                     |  |
|                |                  |                     |  |
|                |                  |                     |  |
| Jir            | m & Jen Hard     | vk                  |  |

Hardy Residence

6 Second Street, Winchendon, MA 01475

Proposed Impervious Area

G104

Scale 1/4" = 1'-0"

Drawn by Author

Checked by Checker