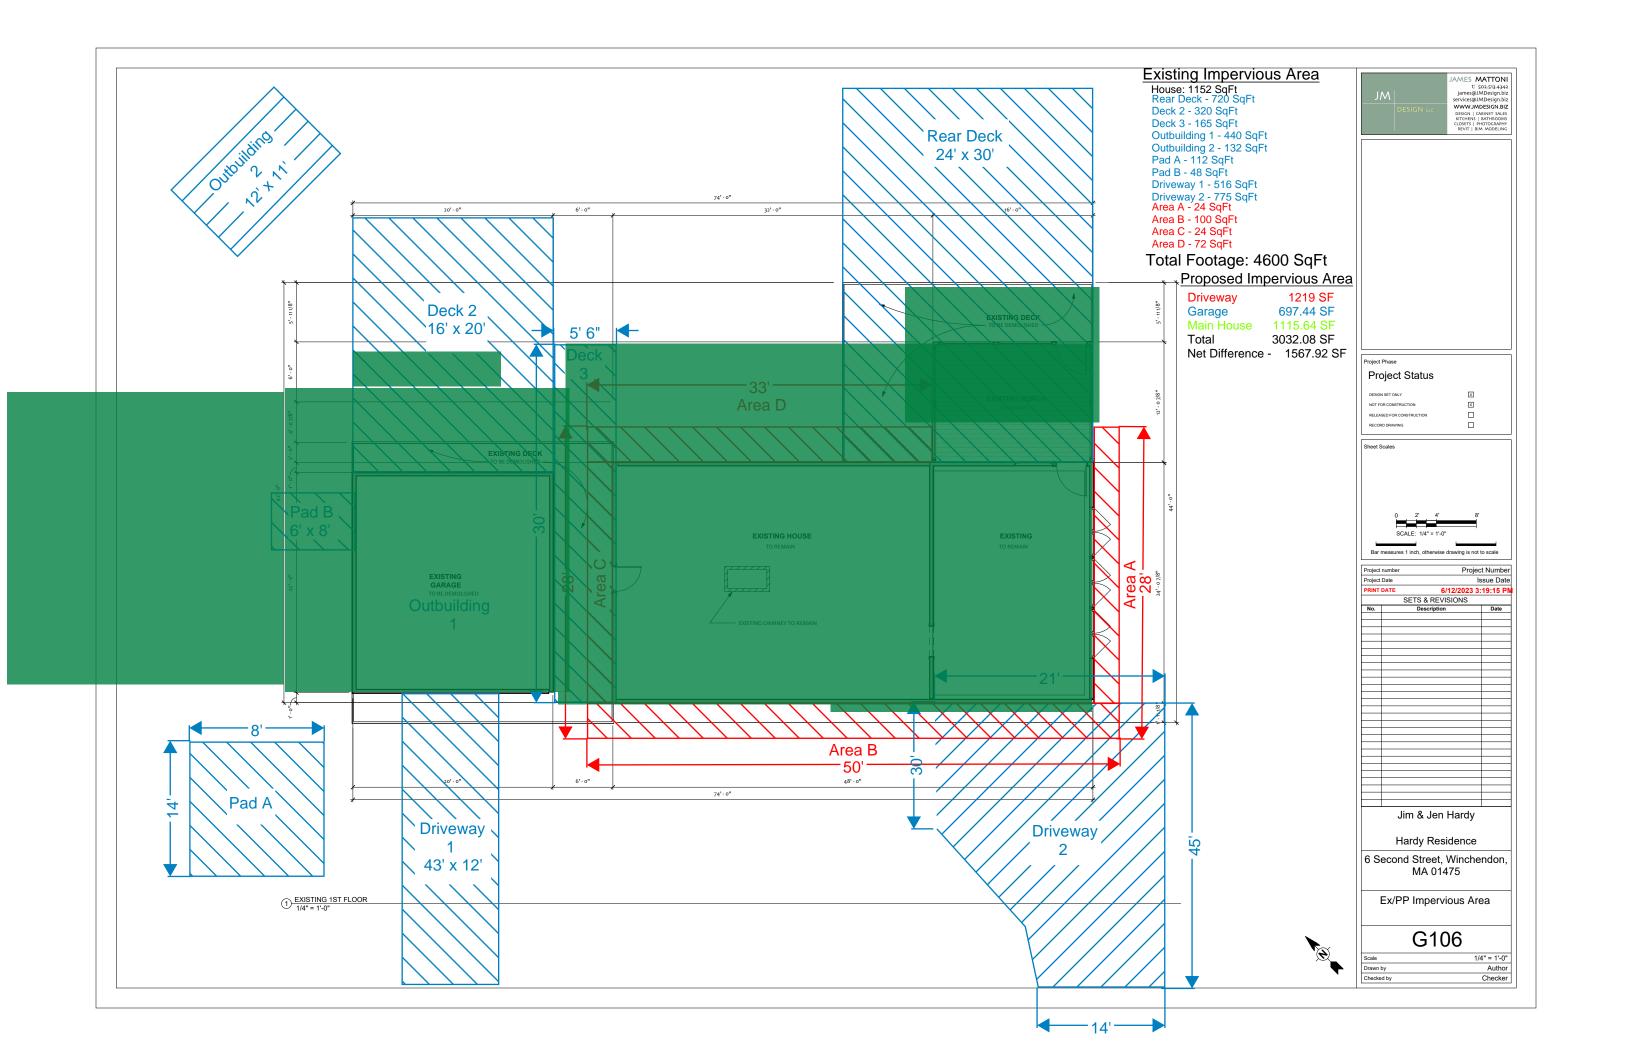

|  |
|                |                  |                     |  |
|                |                  |                     |  |
|                |                  |                     |  |
|                |                  |                     |  |
|                |                  |                     |  |
|                |                  |                     |  |
|                |                  |                     |  |
|                |                  |                     |  |
|                |                  |                     |  |
| Jir            | m & Jen Hard     | vk                  |  |

Hardy Residence

6 Second Street, Winchendon, MA 01475

Proposed Impervious Area

G104

Scale 1/4" = 1'-0"

Drawn by Author

Checked by Checker