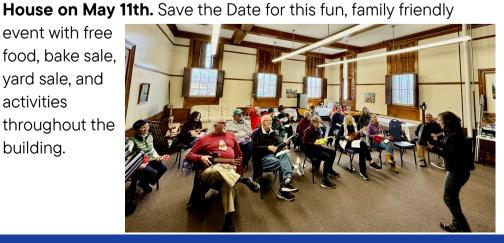

This month we were thrilled to welcome Julie Stepanek to teach our first Ukulele class. It was a huge success and she will be back in April and May for bi-weekly classes.

We look forward to showcasing all the wonderful things Old Murdock has to offer in our "Meet Old Murdock" Open

event with free food, bake sale. yard sale, and activities throughout the building.