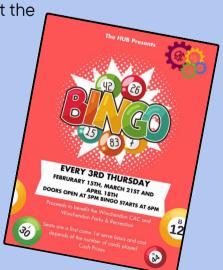

#### **BINGO!**

Wednesdays at the Senior Center at 12:30 PM Every 3rd Thursday at the Winchendon Community Hub (5 SUMMER DRIVE).

AVAILABLE\* 11AM - 7PM