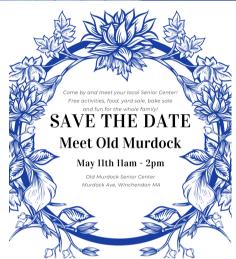

This month we were thrilled to welcome Julie Stepanek to teach our first Ukulele class. It was a huge success and she will be back in April and May for bi-weekly classes.

We look forward to showcasing all the wonderful things Old Murdock has to offer in our "Meet Old Murdock" Open

event with free food, bake sale. yard sale, and activities throughout the building.

## **ANNOUNCEMENTS**

SAVE THE DATE: "MEET OLD MURDOCK" MAY 11TH

**PICKLEBALL JAMBOREE** ON 4/24

**ELVIS** WILL BE IN THE HOUSE ON 4/25

**UKULELE CLASS CONTIUES!** 

3 MOVIE MATINEES OFFERED THIS MONTH!