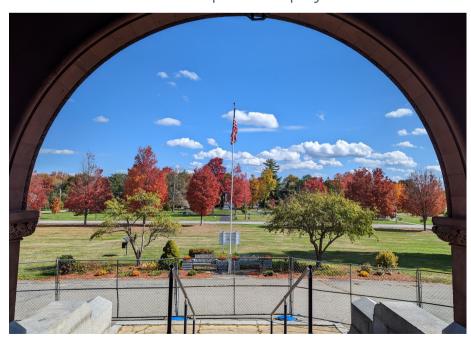

'Arch of Beauty' by Winchendon Senior Center Staff and Photographer David Alexander