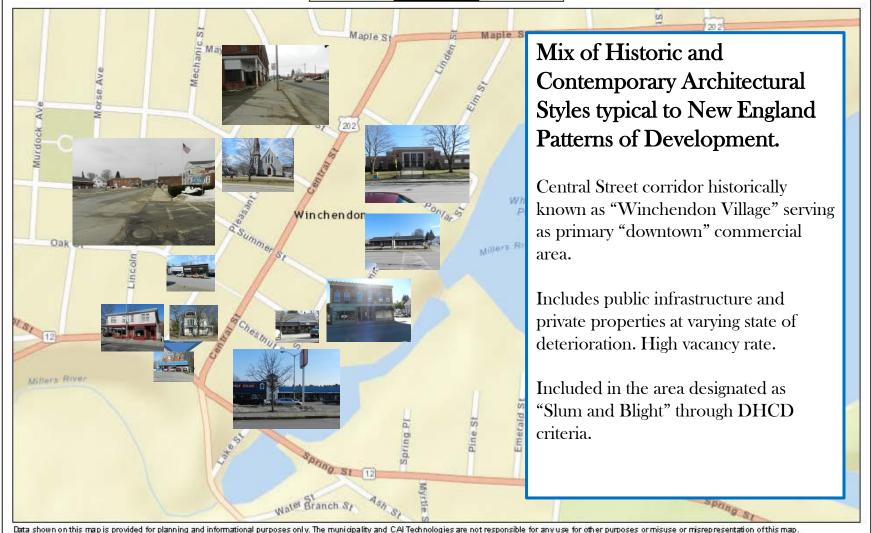

#### Project #608548 Site Characteristics

Winchendon, MA

February 10, 2017

1 inch = 537 Feet 537 1075 1613

February 10, 2017