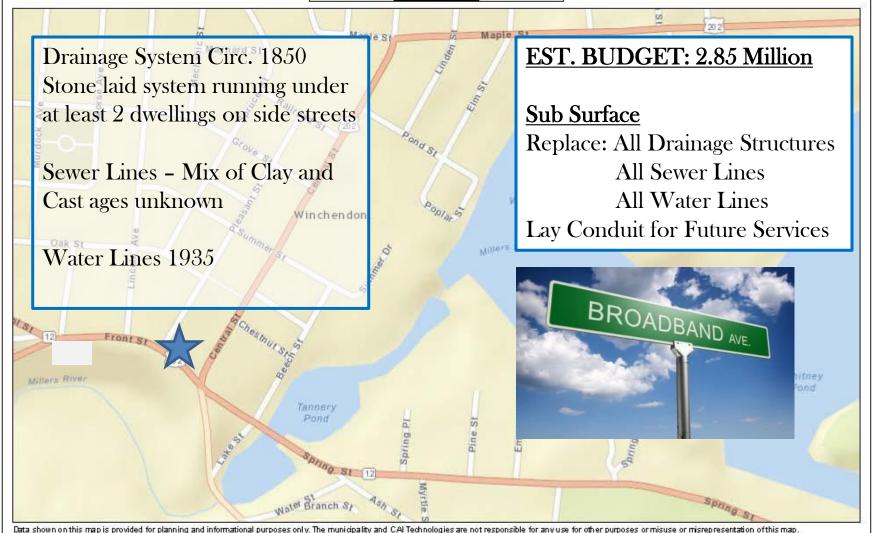

## Project #608548 Scope of Work

Winchendon, MA

1 inch = 537 Feet

www.cai-tech.com

1613

#### Project #608548 Scope of Work

Winchendon, MA

February 10, 2017

1 inch = 537 Feet 537 1075 1613