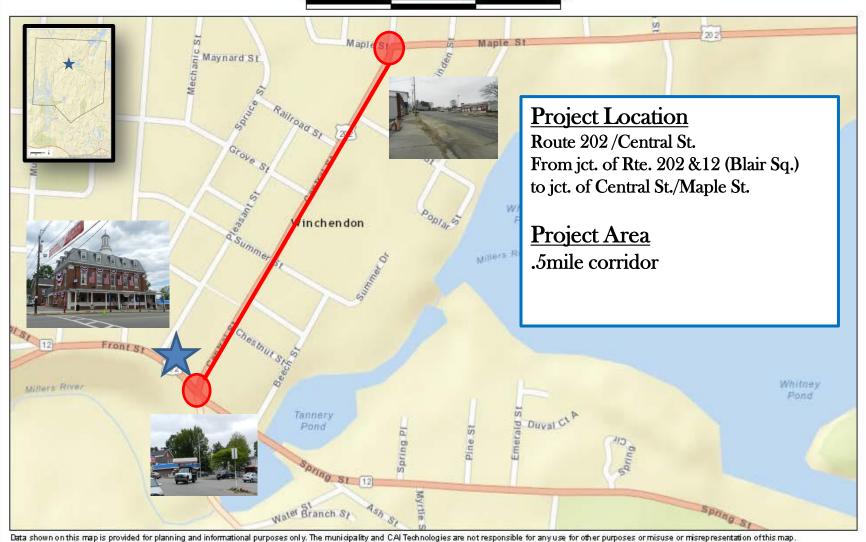

### Project #608548 Limits

Winchendon, MA

1613

February 10, 2017

1 inch = 537 Feet ) 537 1075