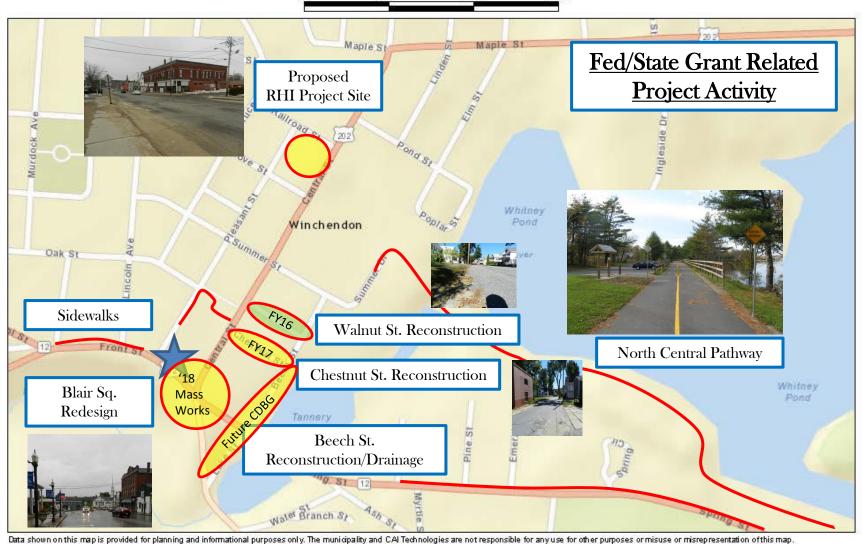

#### Project #608548 Related Work

Winchendon, MA

CAI Technologies

February 10, 2017

1 inch = 537 Feet 0 537 1075 1613