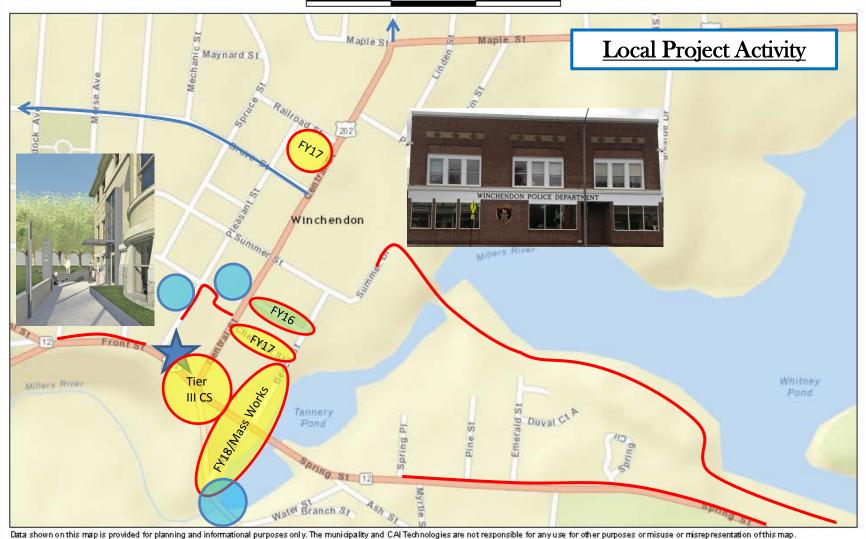

# Project #608548 Related Work

Winchendon, MA

February 10, 2017

1 inch = 537 Feet 0 537 1075 1613

Questions?

Thank you for your consideration.