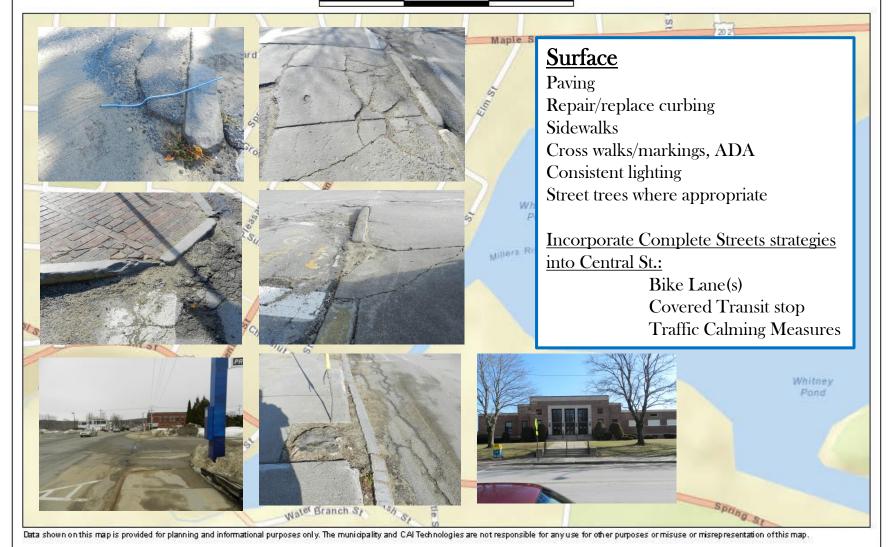

#### Project #608548 Related Work

Winchendon, MA

CAI Technologies

February 10, 2017

1 inch = 537 Feet 0 537 1075 1613

# Project #608548 Related Work

Winchendon, MA

February 10, 2017

1 inch = 537 Feet 0 537 1075 1613

Questions?

Thank you for your consideration.