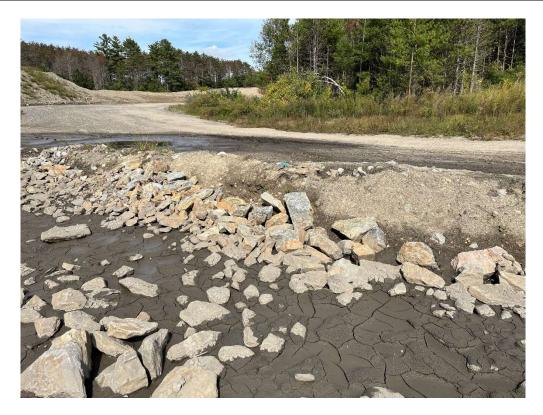

#### Stormwater and Erosion

Stormwater conveyances have been constructed per the Initial Operations Plan as revised to include a temporary rip rap settling area. This plan was submitted to MassDEP under a Major Permit Modification (BWP SQ 11). A swale, including check dams, has been constructed from the temporary stormwater basin to the temporary settling area. Overflow from the temporary stormwater basin runs to the settling area with a PVC drainage pipe running beneath the access road. The swale from the northern section of the site to the temporary stormwater basin has not yet been constructed.

The check dams within the swale have been rebuilt multiple times to slow the flow of water and capture sediment. Previous sediment buildup has been removed from the swale and temporary settling area. Additional rip rap has been added to repair the check dams. It appears that the PVC drainage pipe was recently broken when additional rip rap was placed. At the time of the site visit there was significant sediment which had built up and dried out in the swale.