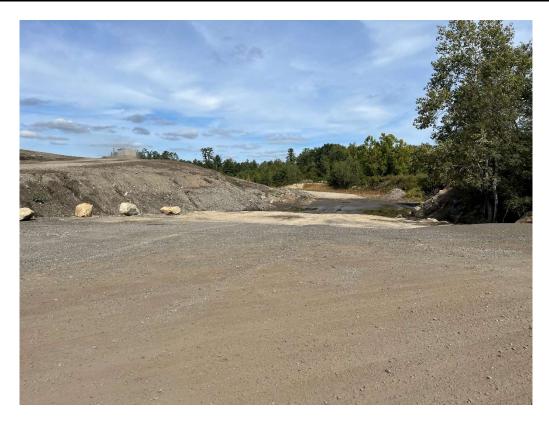

Photo 1 - Eastern slope and access road.

Photo 2 – Temporary swale and access road.

Photo 3 - Northern slope with rill erosion.

Photo 4 – Temporary stormwater overflow catch basin.

Photo 5 – Swale between temporary stormwater basin and temporary rip rap settling area.

Photo 13 - Grading at monitoring well.

Photo 14 - Rip rap placed at the access road entrance.

Mabardy

LF

| JOB NO  | W-1157-81                         | SHEET | 1   | OF   | 1          |
|---------|-----------------------------------|-------|-----|------|------------|
| CLIENT  | Winchendon DPW                    |       |     | DATE | 10/20/2022 |
| SUBJECT | Mabardy Landfill Monthly Material | Summa | ary |      |            |
|         |                                   |       | •   | •    |            |