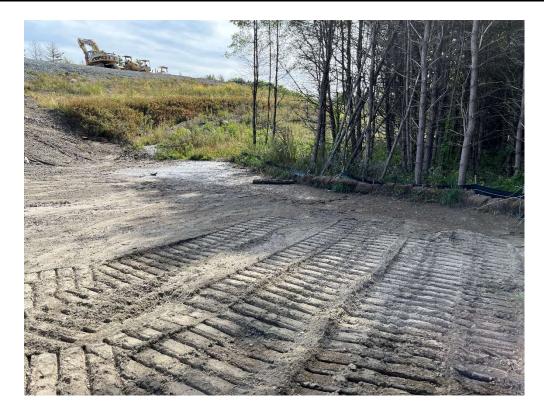

#### Stormwater and Erosion

Stormwater conveyances have been constructed per the Initial Operations Plan as revised to include a temporary rip rap settling area. This plan was submitted to MassDEP under a Major Permit Modification (BWP SQ 11). A swale, including check dams, has been constructed from the temporary stormwater basin to the temporary settling area. Overflow from the temporary stormwater basin runs to the settling area with a PVC drainage pipe running beneath the access road. The swale from the northern section of the site to the temporary stormwater basin has not yet been constructed.

The check dams within the swale have been rebuilt multiple times to slow the flow of water and capture sediment. Previous sediment buildup has been removed from the swale and temporary settling area. Additional rip rap has been added to repair the check dams. It appears that the PVC drainage pipe was recently broken when additional rip rap was placed. At the time of the site visit there was significant sediment which had built up and dried out in the swale.