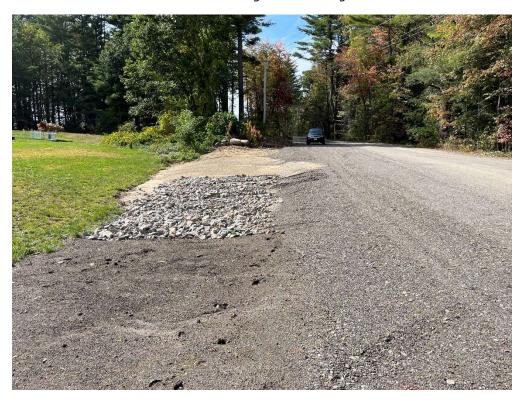

An upgraded scale has recently been installed adjacent to the existing scale and is now operational.

Gravel has been placed at the recently cleared area at the access road entrance to increase the width of the access road. Rip rap has been placed along the southern side of the access road.

Photo 13 - Grading at monitoring well.

Photo 14 - Rip rap placed at the access road entrance.

Mabardy

LF

| JOB NO  | W-1157-81                         | SHEET | 1   | OF   | 1          |
|---------|-----------------------------------|-------|-----|------|------------|
| CLIENT  | Winchendon DPW                    |       |     | DATE | 10/20/2022 |
| SUBJECT | Mabardy Landfill Monthly Material | Summa | ary |      |            |
|         |                                   |       | •   | •    |            |