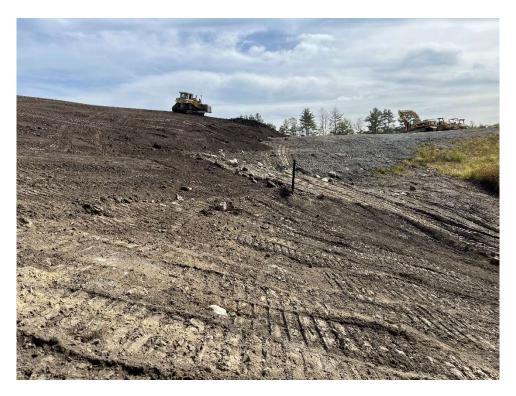

Recent fill activity on the site has been focused in the area of Section B-B, at the slope above the stormwater swale. Placement of fill in this area, along with recent rainfall, appears to have resulted in rill erosion in the slope.

Erosion control was present along the northern, southern, and western edges of the site. There were no noted deficiencies in the erosion control. A temporary swale and access road were installed at the base of the eastern slope.

The check dams within the swale have been rebuilt multiple times to slow the flow of water and capture sediment. Previous sediment buildup has been removed from the swale and temporary settling area. Additional rip rap has been added to repair the check dams. It appears that the PVC drainage pipe was recently broken when additional rip rap was placed. At the time of the site visit there was significant sediment which had built up and dried out in the swale.

Photo 1 - Eastern slope and access road.

Photo 2 – Temporary swale and access road.

Photo 3 - Northern slope with rill erosion.

Photo 4 – Temporary stormwater overflow catch basin.

Photo 5 – Swale between temporary stormwater basin and temporary rip rap settling area.

Photo 10 - Representative view of erosion control on the western limits of the Site.

Technical Memorandum Tighe&Bond

Photo 11 -Erosion control cleared of sediment at southwestern limits of the Site.

Photo 12 -Material being placed and graded at the center of the Site.

Photo 13 - Grading at monitoring well.

Photo 14 - Rip rap placed at the access road entrance.

Mabardy

LF

| JOB NO  | W-1157-81                         | SHEET | 1   | OF   | 1          |
|---------|-----------------------------------|-------|-----|------|------------|
| CLIENT  | Winchendon DPW                    |       |     | DATE | 10/20/2022 |
| SUBJECT | Mabardy Landfill Monthly Material | Summa | ary |      |            |
|         |                                   |       | •   | •    |            |