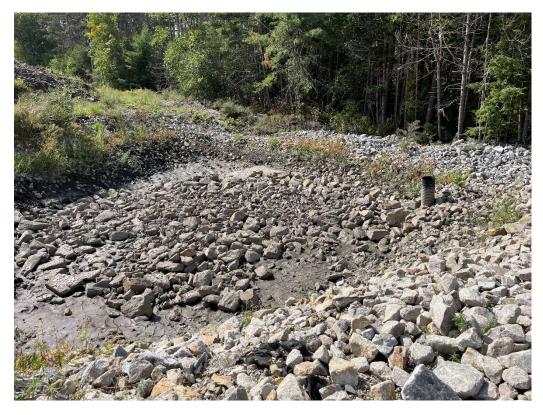

#### Stormwater and Erosion

Stormwater conveyances have been constructed per the Initial Operations Plan as revised to include a temporary rip rap settling area. This plan was submitted to MassDEP under a Major Permit Modification (BWP SQ 11). A swale, including check dams, has been constructed from the temporary stormwater basin to the temporary settling area. Overflow from the temporary stormwater basin runs to the settling area with a PVC drainage pipe running beneath the access road. The swale from the northern section of the site to the temporary stormwater basin has not yet been constructed.

The check dams within the swale have been rebuilt multiple times to slow the flow of water and capture sediment. Previous sediment buildup has been removed from the swale and temporary settling area. Additional rip rap has been added to repair the check dams. It appears that the PVC drainage pipe was recently broken when additional rip rap was placed. At the time of the site visit there was significant sediment which had built up and dried out in the swale.