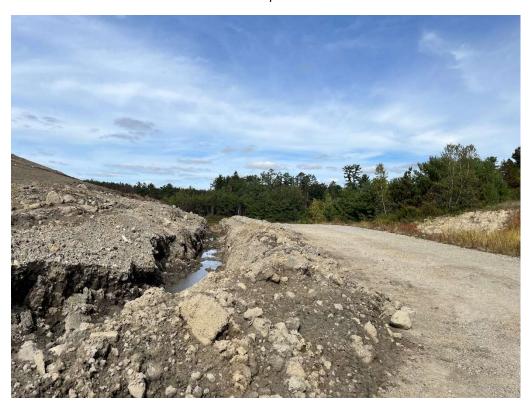

#### Stormwater and Erosion

Stormwater conveyances have been constructed per the Initial Operations Plan as revised to include a temporary rip rap settling area. This plan was submitted to MassDEP under a Major Permit Modification (BWP SQ 11). A swale, including check dams, has been constructed from the temporary stormwater basin to the temporary settling area. Overflow from the temporary stormwater basin runs to the settling area with a PVC drainage pipe running beneath the access road. The swale from the northern section of the site to the temporary stormwater basin has not yet been constructed.

Recent fill activity on the site has been focused in the area of Section B-B, at the slope above the stormwater swale. Placement of fill in this area, along with recent rainfall, appears to have resulted in rill erosion in the slope.

Erosion control was present along the northern, southern, and western edges of the site. There were no noted deficiencies in the erosion control. A temporary swale and access road were installed at the base of the eastern slope.

The check dams within the swale have been rebuilt multiple times to slow the flow of water and capture sediment. Previous sediment buildup has been removed from the swale and temporary settling area. Additional rip rap has been added to repair the check dams. It appears that the PVC drainage pipe was recently broken when additional rip rap was placed. At the time of the site visit there was significant sediment which had built up and dried out in the swale.

Photo 1 - Eastern slope and access road.

Photo 2 – Temporary swale and access road.

Photo 3 - Northern slope with rill erosion.

Photo 4 – Temporary stormwater overflow catch basin.

Photo 5 – Swale between temporary stormwater basin and temporary rip rap settling area.

Photo 6 – Swale between temporary stormwater basin and temporary rip rap settling area.

Photo 7 – Location of broken drainage pipe under additional riprap.

Photo 8 - Temporary rip rap settling area.

Photo 9 – Material placed and graded at the northern limits of the site.