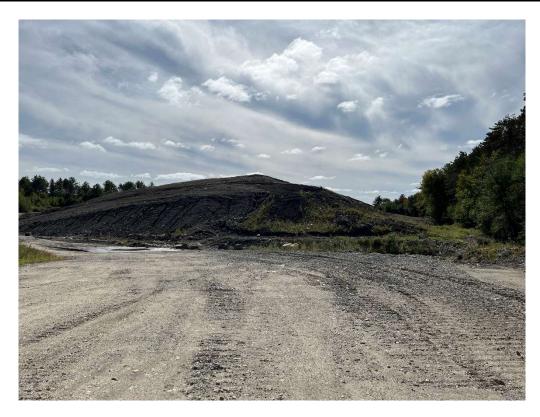

#### **Landfill Operations**

General landfill operations appeared to comply with best practices and the Corrective Action Design. While on site, material was placed and spread by bulldozer in the general area of Section B-B of Sheet C-5 of the Corrective Action Design, within the limits designated for initial placement.

Recent fill activity on the site has been focused in the area of Section B-B, at the slope above the stormwater swale. Placement of fill in this area, along with recent rainfall, appears to have resulted in rill erosion in the slope.