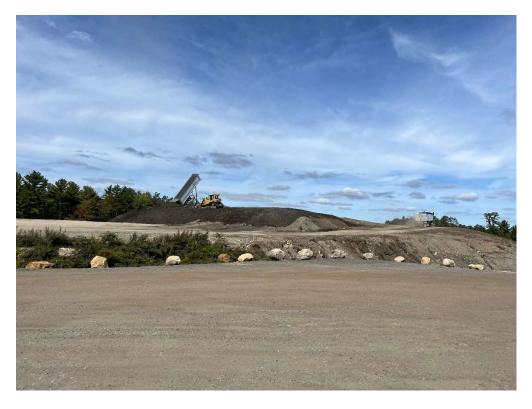

#### **Landfill Operations**

General landfill operations appeared to comply with best practices and the Corrective Action Design. While on site, material was placed and spread by bulldozer in the general area of Section B-B of Sheet C-5 of the Corrective Action Design, within the limits designated for initial placement.

Photo 10 - Representative view of erosion control on the western limits of the Site.

Technical Memorandum Tighe&Bond

Photo 11 -Erosion control cleared of sediment at southwestern limits of the Site.

Photo 12 -Material being placed and graded at the center of the Site.