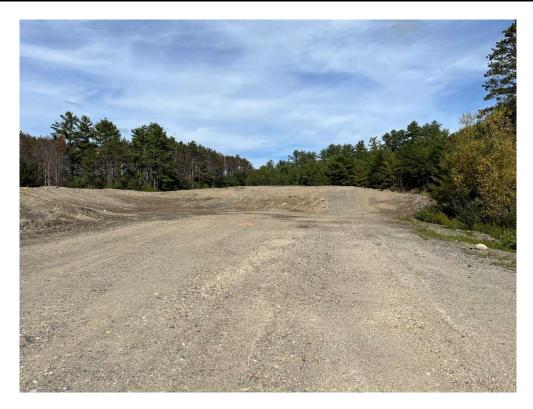

An upgraded scale has recently been installed adjacent to the existing scale and is now operational.

Gravel has been placed at the recently cleared area at the access road entrance to increase the width of the access road. Rip rap has been placed along the southern side of the access road.

Photo 13 - Grading at monitoring well.

Photo 14 - Rip rap placed at the access road entrance.

Mabardy

LF

| JOB NO  | W-1157-81                         | SHEET | 1   | OF   | 1          |
|---------|-----------------------------------|-------|-----|------|------------|
| CLIENT  | Winchendon DPW                    |       |     | DATE | 10/20/2022 |
| SUBJECT | Mabardy Landfill Monthly Material | Summa | ary |      |            |
|         |                                   |       | •   | •    |            |