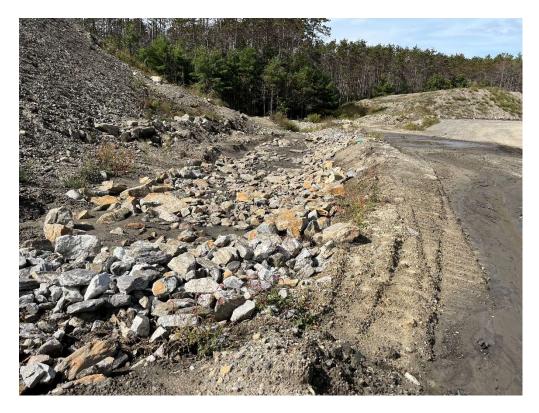

Photo 1 - Eastern slope and access road.

Photo 2 – Temporary swale and access road.

Photo 3 - Northern slope with rill erosion.

Photo 4 – Temporary stormwater overflow catch basin.

Photo 5 – Swale between temporary stormwater basin and temporary rip rap settling area.

Photo 6 – Swale between temporary stormwater basin and temporary rip rap settling area.

Photo 7 – Location of broken drainage pipe under additional riprap.

Photo 8 - Temporary rip rap settling area.

Photo 9 – Material placed and graded at the northern limits of the site.

Photo 10 - Representative view of erosion control on the western limits of the Site.

Technical Memorandum Tighe&Bond

Photo 11 -Erosion control cleared of sediment at southwestern limits of the Site.

Photo 12 -Material being placed and graded at the center of the Site.

Photo 13 - Grading at monitoring well.

Photo 14 - Rip rap placed at the access road entrance.

Mabardy

LF

| JOB NO  | W-1157-81                         | SHEET | 1   | OF   | 1          |
|---------|-----------------------------------|-------|-----|------|------------|
| CLIENT  | Winchendon DPW                    |       |     | DATE | 10/20/2022 |
| SUBJECT | Mabardy Landfill Monthly Material | Summa | ary |      |            |
|         |                                   |       | •   | •    |            |