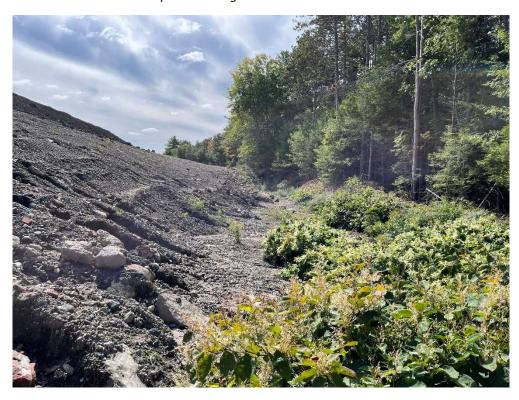

Recent fill activity on the site has been focused in the area of Section B-B, at the slope above the stormwater swale. Placement of fill in this area, along with recent rainfall, appears to have resulted in rill erosion in the slope.

Erosion control was present along the northern, southern, and western edges of the site. There were no noted deficiencies in the erosion control. A temporary swale and access road were installed at the base of the eastern slope.