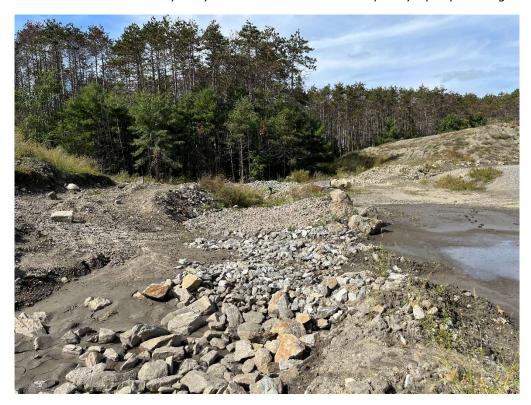

Photo 1 - Eastern slope and access road.

Photo 2 – Temporary swale and access road.

Photo 3 - Northern slope with rill erosion.

Photo 4 – Temporary stormwater overflow catch basin.

Photo 5 – Swale between temporary stormwater basin and temporary rip rap settling area.

Photo 6 – Swale between temporary stormwater basin and temporary rip rap settling area.

Photo 7 – Location of broken drainage pipe under additional riprap.

Photo 8 - Temporary rip rap settling area.

Photo 9 – Material placed and graded at the northern limits of the site.

Photo 10 - Representative view of erosion control on the western limits of the Site.

Technical Memorandum Tighe&Bond

Photo 11 -Erosion control cleared of sediment at southwestern limits of the Site.

Photo 12 -Material being placed and graded at the center of the Site.

Photo 13 - Grading at monitoring well.

Photo 14 - Rip rap placed at the access road entrance.

Mabardy

LF

| JOB NO  | W-1157-81                         | SHEET | 1   | OF   | 1          |
|---------|-----------------------------------|-------|-----|------|------------|
| CLIENT  | Winchendon DPW                    |       |     | DATE | 10/20/2022 |
| SUBJECT | Mabardy Landfill Monthly Material | Summa | ary |      |            |
|         |                                   |       | •   | •    |            |