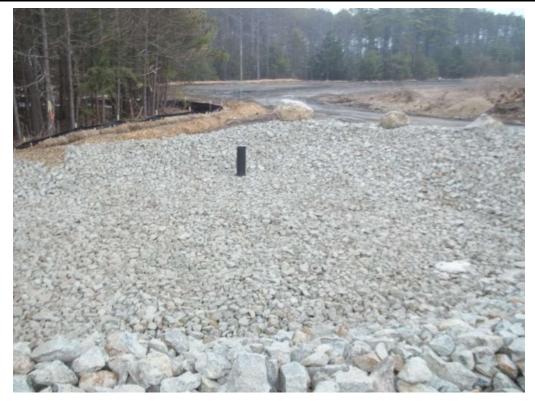

Technical Memorandum Tighe&Bond

Photo 3 - Temporary stormwater basin. 4' high berm with rip rap overflow not yet constructed.

Photo 4 - Swale between temporary stormwater basin and temporary rip rap settling area

TECHNICAL MEMORANDUM

Tighe&Bond

Photo 5 - Temporary rip rap settling area

Photo 6 - Representative view of erosion control on the western limits of the Site