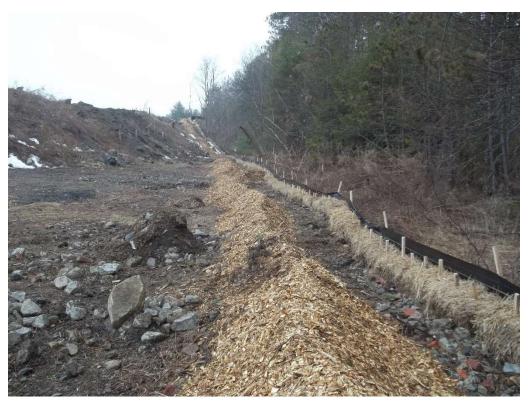

Erosion control was present along the western edge of the site. There were no noted deficiencies in the erosion control.

TECHNICAL MEMORANDUM

Tighe&Bond

Photo 5 - Temporary rip rap settling area

Photo 6 - Representative view of erosion control on the western limits of the Site