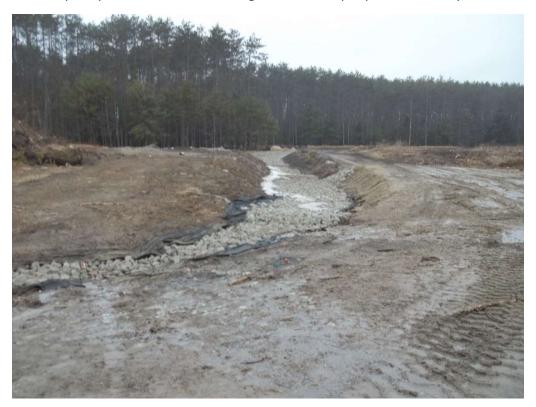

Technical Memorandum Tighe&Bond

Photo 3 - Temporary stormwater basin. 4' high berm with rip rap overflow not yet constructed.

Photo 4 - Swale between temporary stormwater basin and temporary rip rap settling area

TECHNICAL MEMORANDUM

Tighe&Bond

Photo 5 - Temporary rip rap settling area

Photo 6 - Representative view of erosion control on the western limits of the Site

#### **Stormwater and Erosion**

Stormwater conveyances appeared to be in the process of being constructed per the Initial Operations Plan as revised to include a temporary rip rap settling area. This plan was submitted to MassDEP under a Major Permit Modification (BWP SQ 11). A swale from the temporary stormwater basin to the temporary settling area had been constructed, however, the berms and overflow for the temporary stormwater basin had not yet been built. The swale from the northern section of the site to the temporary stormwater basin had also not yet been constructed.