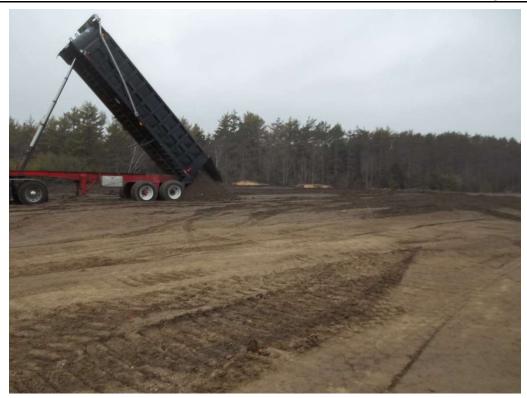

J:\W\W1157 Winchendon\081 - Mabardy LF Inspections\Report\_Evaluation\03-21\03-2021 Report.docx

Technical Memorandum Tighe&Bond

Photo 1 - Material delivered to site and placed for grading and shaping.

Photo 2 - Bulldozer spreading subgrade material in the area of Section B-B.

#### **Landfill Operations**

General landfill operations appeared to comply with best practices and the Corrective Action Design. While on site, material was placed within the limits designated for initial placement and was spread by a bulldozer in the general area of Section B-B of Sheet C-5 of the Corrective Action Design.