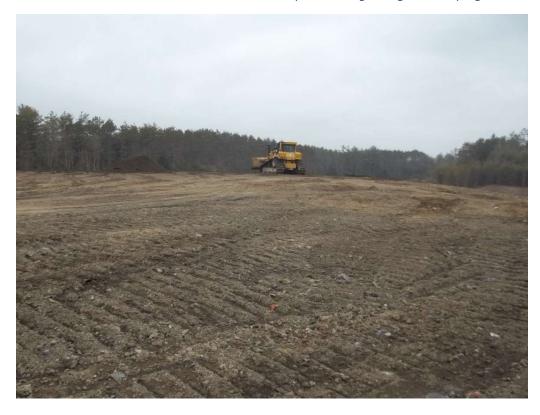

J:\W\W1157 Winchendon\081 - Mabardy LF Inspections\Report\_Evaluation\03-21\03-2021 Report.docx

Technical Memorandum Tighe&Bond

Photo 1 - Material delivered to site and placed for grading and shaping.

Photo 2 - Bulldozer spreading subgrade material in the area of Section B-B.

#### **Landfill Operations**

General landfill operations appeared to comply with best practices and the Corrective Action Design. While on site, material was placed within the limits designated for initial placement and was spread by a bulldozer in the general area of Section B-B of Sheet C-5 of the Corrective Action Design.