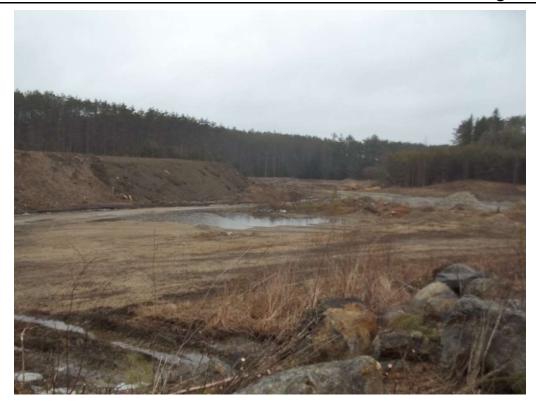

Technical Memorandum Tighe&Bond

Photo 3 - Temporary stormwater basin. 4' high berm with rip rap overflow not yet constructed.

Photo 4 - Swale between temporary stormwater basin and temporary rip rap settling area

#### **Stormwater and Erosion**

Stormwater conveyances appeared to be in the process of being constructed per the Initial Operations Plan as revised to include a temporary rip rap settling area. This plan was submitted to MassDEP under a Major Permit Modification (BWP SQ 11). A swale from the temporary stormwater basin to the temporary settling area had been constructed, however, the berms and overflow for the temporary stormwater basin had not yet been built. The swale from the northern section of the site to the temporary stormwater basin had also not yet been constructed.